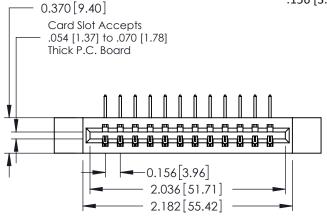

**Mounting Option** 12-.128 (3.25) Dia. Side Mounting Holes - 0.370[9.40] Card Slot Accepts .054 [1.37] to .070 [1.78] Thick P.C. Board

**Contact Detail** 

558-90 Degree Bend (Code 541 Contacts) .156 [3.96] Contact Spacing x .200 [5.08] Row Spacing

## **See Accompanying Pages for:**

- **Contact Bend Details**
- **Mounting Options**

| 337 / 387 Series Card Edge Connector |
|--------------------------------------|
| Part Number: 337-012-558-612         |