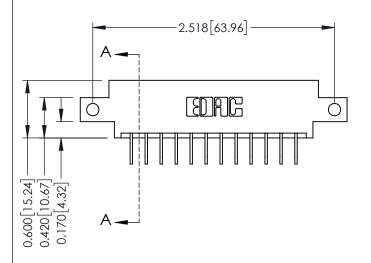

**Mounting Option** 12-.128 (3.25) Dia. Side Mounting Holes - 0.370[9.40] Card Slot Accepts .054 [1.37] to .070 [1.78] Thick P.C. Board

**Contact Detail** 

558-90 Degree Bend (Code 541 Contacts) .156 [3.96] Contact Spacing x .200 [5.08] Row Spacing

## **See Accompanying Pages for:**

- **Contact Bend Details**
- **Mounting Options**

| 337 / 387 Series Card Edge Connector |
|--------------------------------------|
| Part Number: 337-012-558-612         |