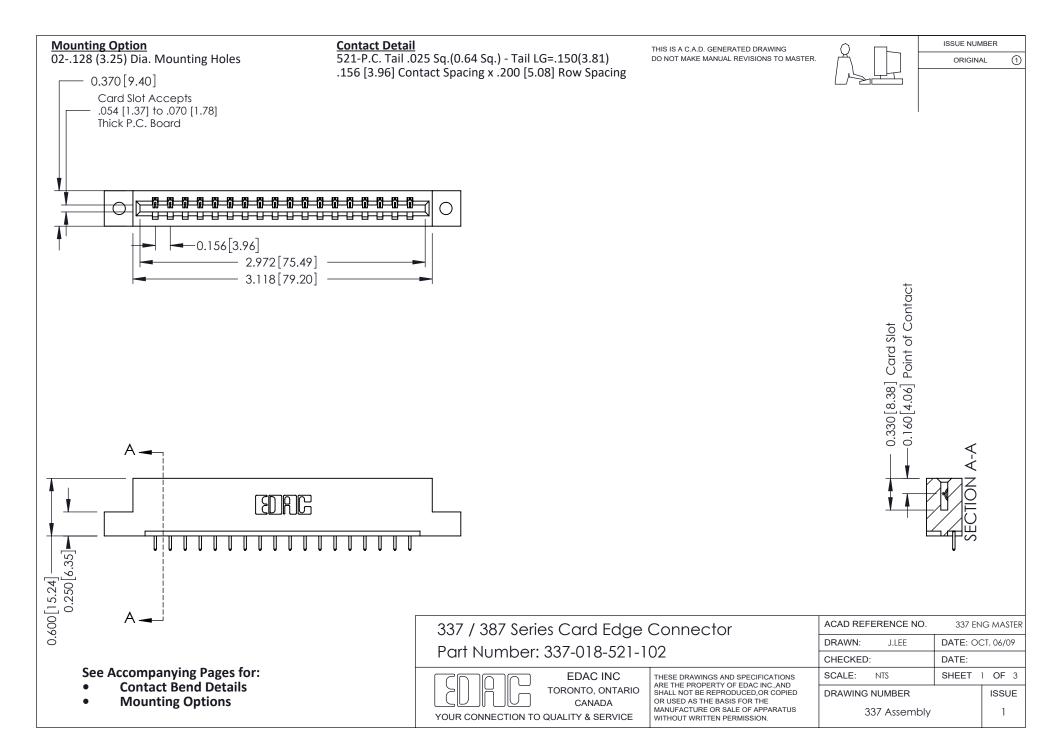

ISSUE NUMBER

ORIGINAL

1



| 337 / 387 Series Card Edge Connector<br>Contact Bend Detail           |                                                                                                                                                                                                  | ACAD REFERENCE NO. 337 E |                  | G MASTER      |
|-----------------------------------------------------------------------|--------------------------------------------------------------------------------------------------------------------------------------------------------------------------------------------------|--------------------------|------------------|---------------|
|                                                                       |