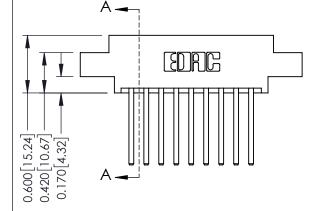

## **Contact Detail**

THIS IS A C.A.D. GENERATED DRAWING 544-Wire Wrap .050x.025(1.27x0.64) - Tail LG=.750(19.05)po not make manual revisions to master. .156 [3.96] Contact Spacing x .200 [5.08] Row Spacing