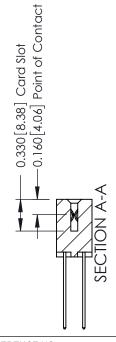

ISSUE NUMBER

ORIGINAL

1

| 337 / 387 Series Card Edge Connector<br>Contact Bend Detail |                                                                                                                                                                                                   | ACAD REFERENCE NO. | 337 ENG  | G MASTER      |
|-------------------------------------------------------------|---------------------------------------------------------------------------------------------------------------------------------------------------------------------------------------------------|--------------------|----------|---------------|
|                                                             |                                                                                                                                                                                                   | DRAWN: J.LEE       | DATE: OC | T. 06/09      |
| Corridor Beria Delaii                                       | Confact Bend Defail                                                                                                                                                                               |                    | DATE:    |               |
| TORONTO, ONTARIO CANADA                                     | THESE DRAWINGS AND SPECIFICATIONS ARE THE PROPERTY OF EDAC INC., AND SHALL NOT BE REPRODUCED, OR COPIED OR USED AS THE BASIS FOR THE MANUFACTURE OR SALE OF APPARATUS WITHOUT WRITTEN PERMISSION. | SCALE: NTS         | SHEET    | 2 <b>OF</b> 3 |
|                                                             |                                                                                                                                                                                                   | DRAWING NUMBER     |          | ISSUE         |
|                                                             |                                                                                                                                                                                                   | 337 Assembly       |          | 1             |