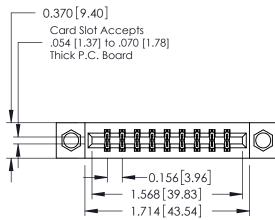

ISSUE NUMBER

ORIGINAL

1

| Card Slot Accepts                              |  |  |  |  |  |  |  |
|------------------------------------------------|--|--|--|--|--|--|--|
| -0.156[3.96]<br>-1.568[39.83]<br>-1.714[43.54] |  |  |  |  |  |  |  |