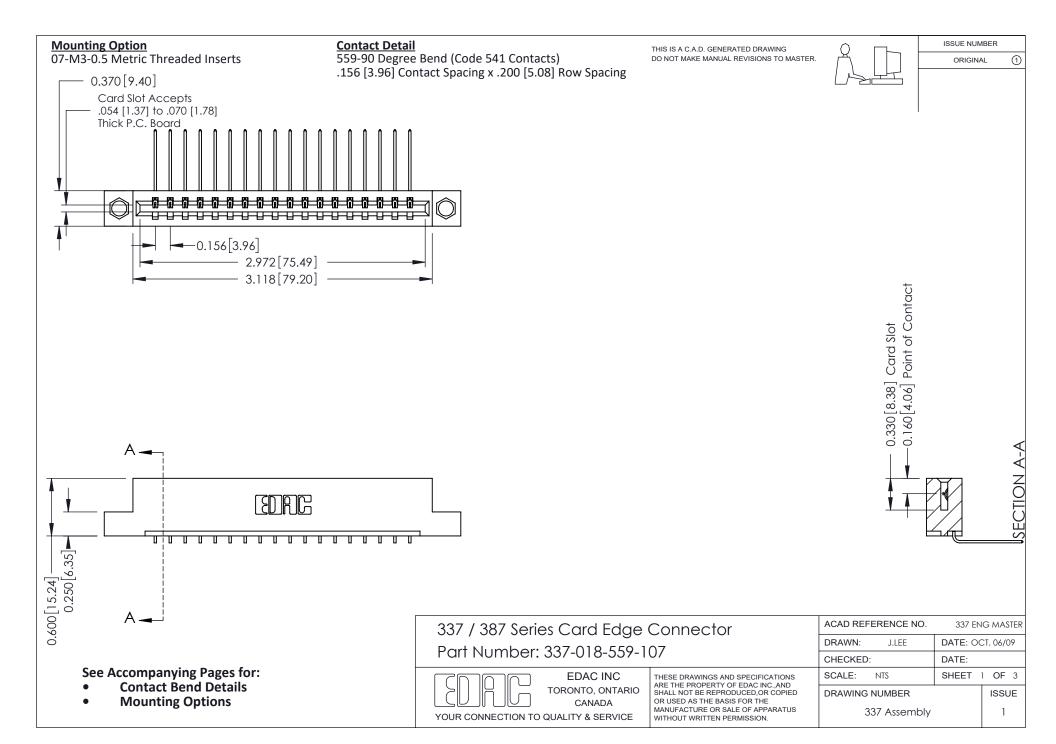

ISSUE NUMBER

ORIGINAL

1



| 337 / 387 Series Card Edge Connector<br>Contact Bend Detail           |                                                                                                                                                                                                  | ACAD REFERENCE NO. 337 E |                  | G MASTER      |
|-----------------------------------------------------------------------|--------------------------------------------------------------------------------------------------------------------------------------------------------------------------------------------------|--------------------------|------------------|---------------|
|                                                                       |