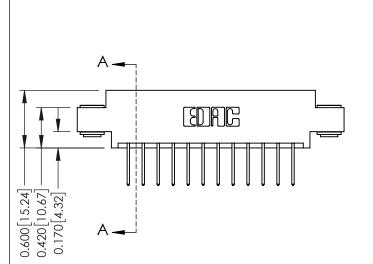

ISSUE NUMBER

ORIGINAL

337 / 387 Series Card Edge Connector Part Number: 337-024-523-803

**EDAC INC** TORONTO, ONTARIO CANADA

THESE DRAWINGS AND SPECIFICATIONS ARE THE PROPERTY OF EDAC INC.,AND SHALL NOT BE REPRODUCED,OR COPIED OR USED AS THE BASIS FOR THE MANUFACTURE OR SALE OF APPARATUS WITHOUT WRITTEN PERMISSION.

|  | ACAD REFERENCE NO. | 337 ENG MASTER   |  |  |
|--|--------------------|------------------|--|--|
|  | DRAWN: J.LEE       | DATE: OCT. 06/09 |  |  |
|  | CHECKED:           | DATE:            |  |  |
|  | SCALE: NTS         | SHEET 1 OF 3     |  |  |
|  | DRAWING NUMBER     | ISSUE            |  |  |
|  | 337 Assembly       | 1                |  |  |