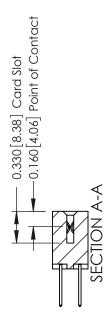

## **Mounting Option** 03-.116 (2.95) I.D. Floating Eyelets - 0.370[9.40] Card Slot Accepts .054 [1.37] to .070 [1.78] Thick P.C. Board -0.156[3.96]

2.036[51.71] 2.182 [55.42]

**See Accompanying Pages for:** 