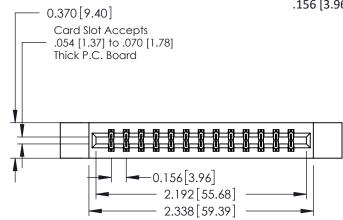

## **See Accompanying Pages for:**

- **Contact Bend Details**
- **Mounting Options**

| 337 / 387 Series Card Edge Connector |
|--------------------------------------|
| Part Number: 337-026-542-212         |