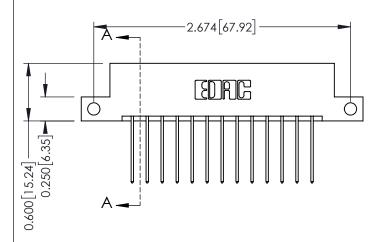

## **Mounting Option**

12-.128 (3.25) Dia. Side Mounting Holes

**Contact Detail** 

542-Wire Wrap .025 Sq.(0.64 Sq.) - Tail LG=.645(16.38) .156 [3.96] Contact Spacing x .200 [5.08] Row Spacing

THIS IS A C.A.D. GENERATED DRAWING DO NOT MAKE MANUAL REVISIONS TO MASTER.

## **See Accompanying Pages for:**

- **Contact Bend Details**
- **Mounting Options**

| 337 / 387 Series Card Edge Connector |
|--------------------------------------|
| Part Number: 337-026-542-212         |