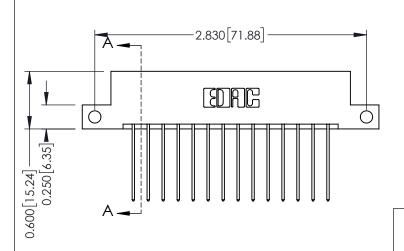

2.348 [59.64] 2.494 [63.35]

THIS IS A C.A.D. GENERATED DRAWING 541-Wire Wrap .025 Sq.(0.64 Sq.) - Tail LG=.750(19.05)

DO NOT MAKE MANUAL REVISIONS TO MASTER.

ISSUE NUMBER

ORIGINAL

See Accompanying Pages for:

**Mounting Options** 

**Contact Bend Details** 

337 / 387 Series Card Edge Connector Part Number: 337-028-541-212

YOUR CONNECTION TO QUALITY & SERVICE

**EDAC INC** TORONTO, ONTARIO CANADA

THESE DRAWINGS AND SPECIFICATIONS ARE THE PROPERTY OF EDAC INC., AND SHALL NOT BE REPRODUCED,OR COPIED OR USED AS THE BASIS FOR THE MANUFACTURE OR SALE OF APPARATUS WITHOUT WRITTEN PERMISSION.

|  | ACAD REFERENCE NO. | 337 ENG MASTER   |  |  |
|--|--------------------|------------------|--|--|
|  | DRAWN: J.LEE       | DATE: OCT. 06/09 |  |  |
|  | CHECKED:           | DATE:            |  |  |
|  | SCALE: NTS         | SHEET 1 OF 3     |  |  |
|  | DRAWING NUMBER     | ISSUE            |  |  |
|  | 337 Assembly       | 1                |  |  |