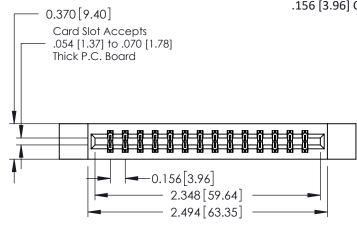

ISSUE NUMBER

ORIGINAL

1

**See Accompanying Pages for:** 

- **Contact Bend Details**
- **Mounting Options**

| 337 / 387 Series Card Edge Connector |
|--------------------------------------|
| Part Number: 337-028-542-212         |

0.160 [4.06] Point of Contact Card Slot

0.330[8.38]

ISSUE NUMBER

ORIGINAL

1

| 337 / 387 Series Card Edge Connector<br>Contact Bend Detail |                                                                                                                                                                                                   | ACAD REFERENCE NO.           | 337 ENG MASTER |               |
|-------------------------------------------------------------|---------------------------------------------------------------------------------------------------------------------------------------------------------------------------------------------------|------------------------------|----------------|---------------|
|                                                             |                                                                                                                                                                                                   | DRAWN: J.LEE DATE: OCT. 06/0 |                | T. 06/09      |
|                                                             |                                                                                                                                                                                                   | CHECKED:                     | DATE:          |               |
| CANADA                                                      | THESE DRAWINGS AND SPECIFICATIONS ARE THE PROPERTY OF EDAC INC., AND SHALL NOT BE REPRODUCED, OR COPIED OR USED AS THE BASIS FOR THE MANUFACTURE OR SALE OF APPARATUS WITHOUT WRITTEN PERMISSION. | SCALE: NTS                   | SHEET          | 2 <b>OF</b> 3 |
|                                                             |                                                                                                                                                                                                   | DRAWING NUMBER               |                | ISSUE         |
|                                                             |                                                                                                                                                                                                   | 337 Assembly                 |                | 1             |