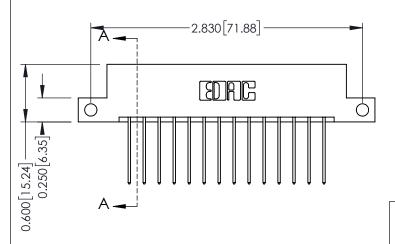

## **Mounting Option** 12-.128 (3.25) Dia. Side Mounting Holes

**Contact Detail** 

542-Wire Wrap .025 Sq.(0.64 Sq.) - Tail LG=.645(16.38) .156 [3.96] Contact Spacing x .200 [5.08] Row Spacing

THIS IS A C.A.D. GENERATED DRAWING DO NOT MAKE MANUAL REVISIONS TO MASTER.

ISSUE NUMBER

ORIGINAL

1

**See Accompanying Pages for:** 

- **Contact Bend Details**
- **Mounting Options**

| 337 / 387 Series Card Edge Connector |
|--------------------------------------|
| Part Number: 337-028-542-212         |