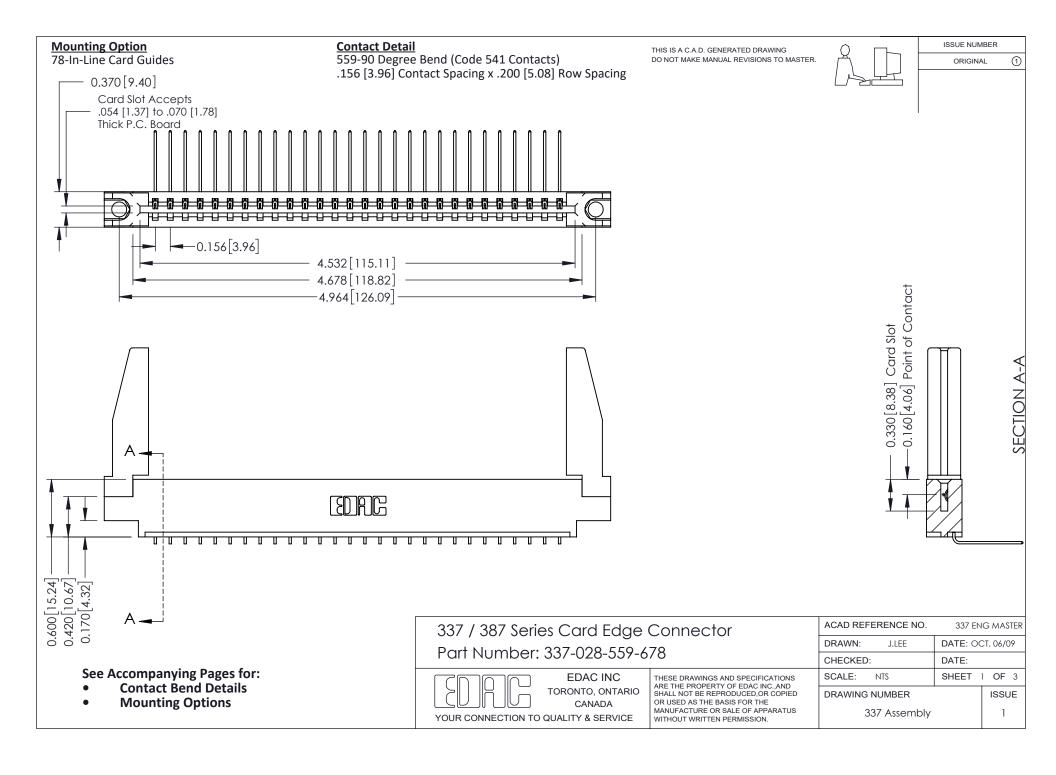

ISSUE NUMBER

ORIGINAL

1

| 337 / 387 Series Card Edge Connector<br>Contact Bend Detail           |                                                                                                                                                                                                  | ACAD REFERENCE NO. 337 E |                  | G MASTER      |
|-----------------------------------------------------------------------|--------------------------------------------------------------------------------------------------------------------------------------------------------------------------------------------------|--------------------------|------------------|---------------|
|                                                                       |                                                                                                                                                                                                  | DRAWN: J.LEE             | DATE: OCT. 06/09 |               |
|                                                                       |                                                                                                                                                                                                  | CHECKED: DATE:           |                  |               |
| EDAC INC TORONTO, ONTARIO CANADA YOUR CONNECTION TO QUALITY & SERVICE | THESE DRAWINGS AND SPECIFICATIONS ARE THE PROPERTY OF EDAC INC.,AND SHALL NOT BE REPRODUCED, OR COPIED OR USED AS THE BASIS FOR THE MANUFACTURE OR SALE OF APPARATUS WITHOUT WRITTEN PERMISSION. | SCALE: NTS               | SHEET            | 2 <b>OF</b> 3 |
|                                                                       |                                                                                                                                                                                                  | DRAWING NUMBER           |                  | ISSUE         |
|                                                                       |                                                                                                                                                                                                  | 337 Assembly             |                  | 1             |