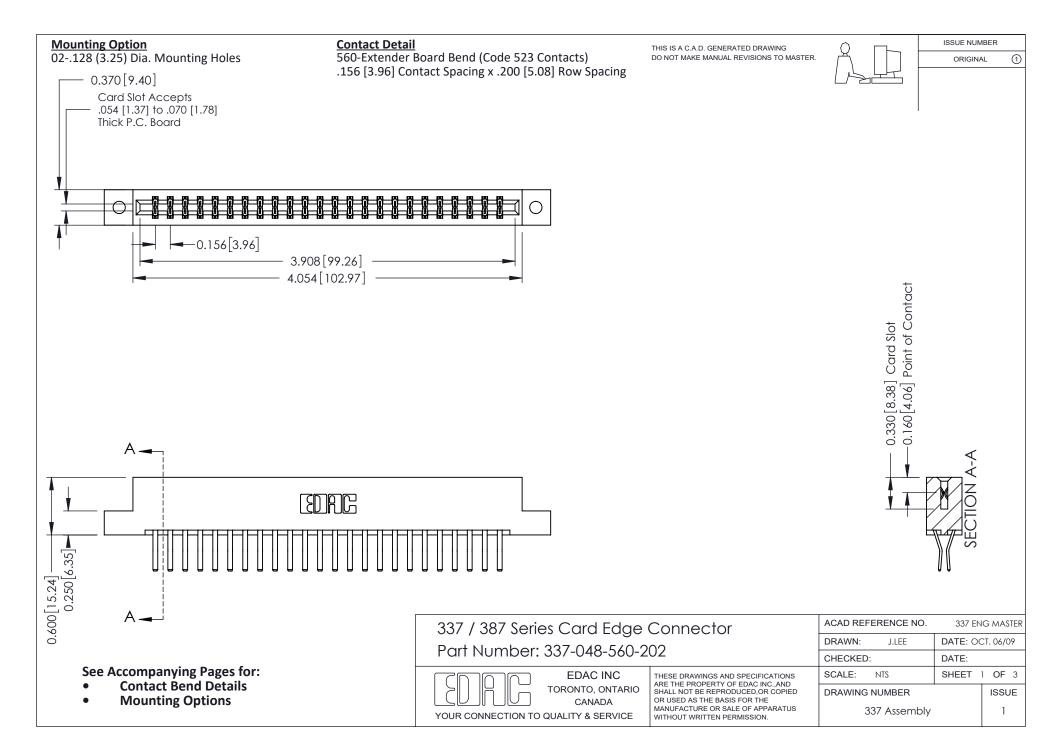

ISSUE NUMBER

ORIGINAL

1

| 337 / 387 Series Card Edge Connector<br>Contact Bend Detail           |                                                                                                                                                                                                  | ACAD REFERENCE NO. 337 E |                  | G MASTER      |
|-----------------------------------------------------------------------|--------------------------------------------------------------------------------------------------------------------------------------------------------------------------------------------------|--------------------------|------------------|---------------|
|                                                                       |                                                                                                                                                                                                  | DRAWN: J.LEE             | DATE: OCT. 06/09 |               |
|                                                                       |                                                                                                                                                                                                  | CHECKED: DATE:           |                  |               |
| EDAC INC TORONTO, ONTARIO CANADA YOUR CONNECTION TO QUALITY & SERVICE | THESE DRAWINGS AND SPECIFICATIONS ARE THE PROPERTY OF EDAC INC.,AND SHALL NOT BE REPRODUCED, OR COPIED OR USED AS THE BASIS FOR THE MANUFACTURE OR SALE OF APPARATUS WITHOUT WRITTEN PERMISSION. | SCALE: NTS               | SHEET            | 2 <b>OF</b> 3 |
|                                                                       |                                                                                                                                                                                                  | DRAWING NUMBER           |                  | ISSUE         |
|                                                                       |                                                                                                                                                                                                  | 337 Assembly             |                  | 1             |