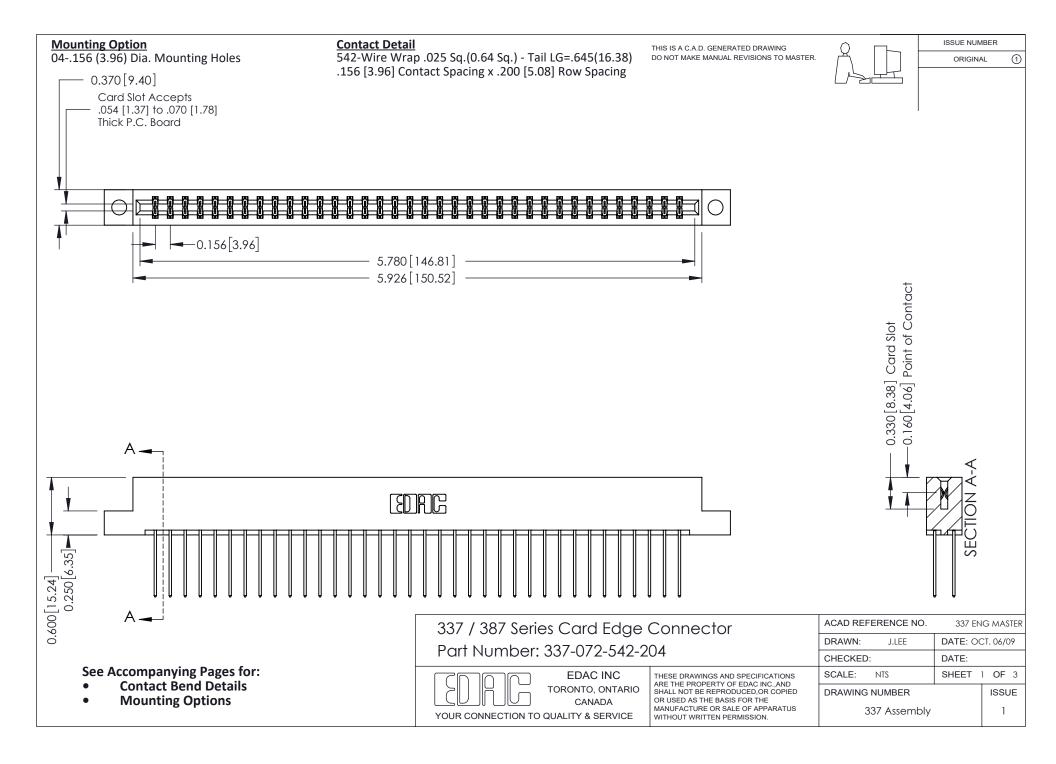

ISSUE NUMBER

ORIGINAL

1

| 337 / 387 Series Card Edge Connector<br>Contact Bend Detail           |                                                                                                                                                                                                  | ACAD REFERENCE NO. 337 E |                  | G MASTER      |
|-----------------------------------------------------------------------|--------------------------------------------------------------------------------------------------------------------------------------------------------------------------------------------------|--------------------------|------------------|---------------|
|                                                                       |                                                                                                                                                                                                  | DRAWN: J.LEE             | DATE: OCT. 06/09 |               |
|                                                                       |                                                                                                                                                                                                  | CHECKED: DATE:           |                  |               |
| EDAC INC TORONTO, ONTARIO CANADA YOUR CONNECTION TO QUALITY & SERVICE | THESE DRAWINGS AND SPECIFICATIONS ARE THE PROPERTY OF EDAC INC.,AND SHALL NOT BE REPRODUCED, OR COPIED OR USED AS THE BASIS FOR THE MANUFACTURE OR SALE OF APPARATUS WITHOUT WRITTEN PERMISSION. | SCALE: NTS               | SHEET            | 2 <b>OF</b> 3 |
|                                                                       |                                                                                                                                                                                                  | DRAWING NUMBER           |                  | ISSUE         |
|                                                                       |                                                                                                                                                                                                  | 337 Assembly             |                  | 1             |