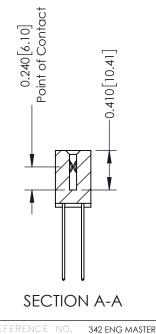

## **Mounting Option**

08-#4-40 Unified Threaded Inserts

**Contact Detail** 

544-Wire Wrap .050x.025(1.27x0.64) - Tail LG=.760(19.30) DO NOT MAKE MANUAL REVISIONS TO MASTER .100 [2.54] Contact Spacing x .200 [5.08] Row Spacing

J.LEE DATE: OCT. 06/09 SHEET 1 OF 3 NTS 342 Assembly

THIS IS A C.A.D. GENERATED DRAWING DO NOT MAKE MANUAL REVISIONS TO MASTER. ISSUE NUMBER

ORIGINAL

1

| 342 / 392 Series Card Edge           | ACAD REFERENCE NO. 342 ENG MASTER                             |         |             |          |          |
|--------------------------------------|---------------------------------------------------------------|---------|-------------|----------|----------|
| Contact Bend Detail                  |                                                               |         | J.LEE       | DATE: OC | T. 06/09 |
| Confider bend Defail                 |                                                               | CHECKED | ):          | DATE:    |          |
|                                      | OR USED AS THE BASIS FOR THE MANUFACTURE OR SALE OF APPARATUS | SCALE:  | NTS         | SHEET :  | 2 OF 3   |
| TORONTO, ONTARIO                     |                                                               | DRAWING | NUMBER      |          | ISSUE    |
| YOUR CONNECTION TO QUALITY & SERVICE |                                                               | 3       | 42 Assembly |          | 1        |