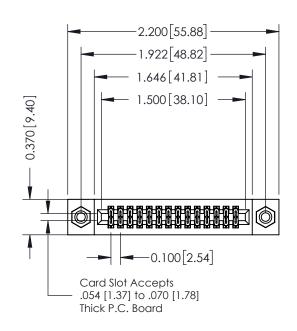

J.LEE DATE: OCT. 06/09 SHEET 1 OF 3 NTS 342 Assembly

THIS IS A C.A.D. GENERATED DRAWING DO NOT MAKE MANUAL REVISIONS TO MASTER. ISSUE NUMBER

ORIGINAL

1

| 342 / 392 Series Card Edge           | ACAD REFERENCE NO. 342 ENG MASTER                             |         |             |          |          |
|--------------------------------------|---------------------------------------------------------------|---------|-------------|----------|----------|
| Contact Bend Detail                  |                                                               |         | J.LEE       | DATE: OC | T. 06/09 |
| Confider bend Defail                 |                                                               | CHECKED | ):          | DATE:    |          |
|                                      | OR USED AS THE BASIS FOR THE MANUFACTURE OR SALE OF APPARATUS | SCALE:  | NTS         | SHEET :  | 2 OF 3   |
| TORONTO, ONTARIO                     |                                                               | DRAWING | NUMBER      |          | ISSUE    |
| YOUR CONNECTION TO QUALITY & SERVICE |                                                               | 3       | 42 Assembly |          | 1        |