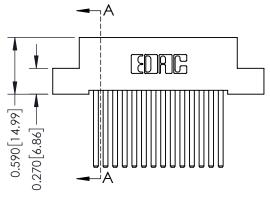

J.LEE DATE: OCT. 06/09 SHEET 1 OF 3 NTS 342 Assembly

THIS IS A C.A.D. GENERATED DRAWING DO NOT MAKE MANUAL REVISIONS TO MASTER. ISSUE NUMBER

ORIGINAL

1

| 342 / 392 Series Card Edge           | ACAD REFERENCE NO. 342 ENG MASTER                             |         |             |          |          |
|--------------------------------------|---------------------------------------------------------------|---------|-------------|----------|----------|
| Contact Bend Detail                  |                                                               |         | J.LEE       | DATE: OC | T. 06/09 |
| Confider bend Defail                 |                                                               | CHECKED | ):          | DATE:    |          |
|                                      | OR USED AS THE BASIS FOR THE MANUFACTURE OR SALE OF APPARATUS | SCALE:  | NTS         | SHEET :  | 2 OF 3   |
| TORONTO, ONTARIO                     |                                                               | DRAWING | NUMBER      |          | ISSUE    |
| YOUR CONNECTION TO QUALITY & SERVICE |                                                               | 3       | 42 Assembly |          | 1        |