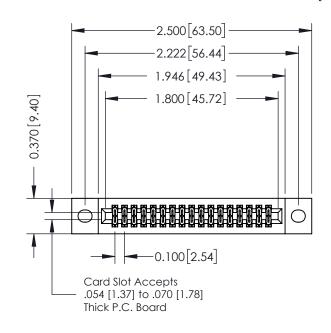

## **See Accompanying Pages for:**

- **Contact Bend Details**
- **Mounting Options**

342 / 392 Card Edge Connector Part Number: 342-034-524-202

YOUR CONNECTION TO QUALITY & SERVICE

342 ENG MASTER J.LEE DATE: OCT. 06/09 SHEET 1 OF 3