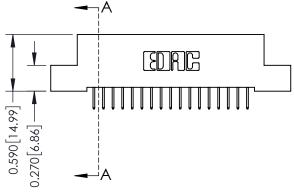

## **Mounting Option**

02-.128 (3.25) Wide Mounting Slots

## **Contact Detail**

524-P.C. Tail .018 Sq.(0.46 Sq.) - Tail LG=.185(4.70) .100 [2.54] Contact Spacing x .200 [5.08] Row Spacing





## \_\_\_\_0.240[6.10] Point of Contact 0.410[10.41] SECTION A-A

## **See Accompanying Pages for:**

- **Contact Bend Details**
- **Mounting Options**

342 / 392 Card Edge Connector Part Number: 342-034-524-202

YOUR CONNECTION TO QUALITY & SERVICE

342 ENG MASTER J.LEE DATE: OCT. 06/09 SHEET 1 OF 3

342 Assembly

THIS IS A C.A.D. GENERATED DRAWING DO NOT MAKE MANUAL REVISIONS TO MASTER. ISSUE NUMBER

ORIGINAL

1



| 342 / 392 Series Card Edge Connector<br>Contact Bend Detail |                                                                                                                                                                                                  | ACAD REFERENCE NO. 342 ENG MASTER |             |                  |        |
|---------------------------------------