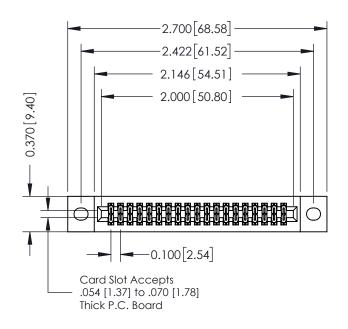

## **See Accompanying Pages for:**

- **Contact Bend Details**
- **Mounting Options**

| 342 / 392 Card Edge Connector |
|-------------------------------|
| Part Number: 342-038-521-202  |

342 ENG MASTER DATE: OCT. 06/09 J.LEE NTS SHEET 1 OF 3