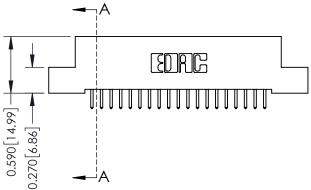

## **Mounting Option**

02-.128 (3.25) Wide Mounting Slots

## **Contact Detail**

521-P.C. Tail .025 Sq.(0.64 Sq.) - Tail LG=.160(4.06) .100 [2.54] Contact Spacing x .200 [5.08] Row Spacing







## 0.240 [6.10] Point of Contact 0.410[10.41] SECTION A-A

## **See Accompanying Pages for:**

- **Contact Bend Details**
- **Mounting Options**

| 342 / 392 Card Edge Connector |
|-------------------------------|
| Part Number: 342-038-521-202  |



342 ENG MASTER DATE: OCT. 06/09 J.LEE NTS SHEET 1 OF 3

342 Assembly

THIS IS A C.A.D. GENERATED DRAWING DO NOT MAKE MANUAL REVISIONS TO MASTER. ISSUE NUMBER

ORIGINAL

1



| 342 / 392 Series Card Edge Connector<br>Contact Bend Detail |                                                                                                                                   | ACAD REFERENCE NO. 342 ENG MASTER |             |          |          |
|-------------------------------------------------------------|------------------------------------------