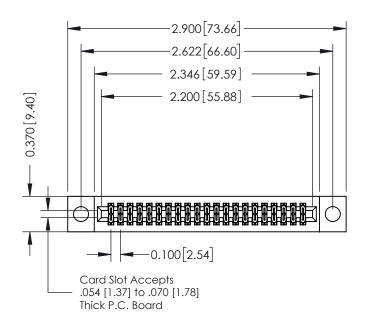

## **See Accompanying Pages for:**

- **Contact Bend Details**
- **Mounting Options**

| 342 / 392 Card Edge Connector |
|-------------------------------|
| Part Number: 342-042-556-204  |

WITHOUT WRITTEN PERMISSION.

|   | ACAD REFERENCE NO | . 342 ENG MASTER        |
|---|-------------------|-------------------------|
|   | DRAWN: J.LEE      | DATE: <b>OCT. 06/09</b> |
|   | CHECKED:          | DATE:                   |
|   | SCALE: NTS        | SHEET 1 OF 3            |
| ) | DRAWING NUMBER    | ISSUE                   |