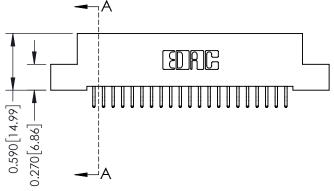

## **Contact Detail**

556-Extender Board Bend (Code 520 Contacts) .100 [2.54] Contact Spacing x .200 [5.08] Row Spacing

## 0.240 [6.10] Point of Contact 0.410[10.41] SECTION A-A