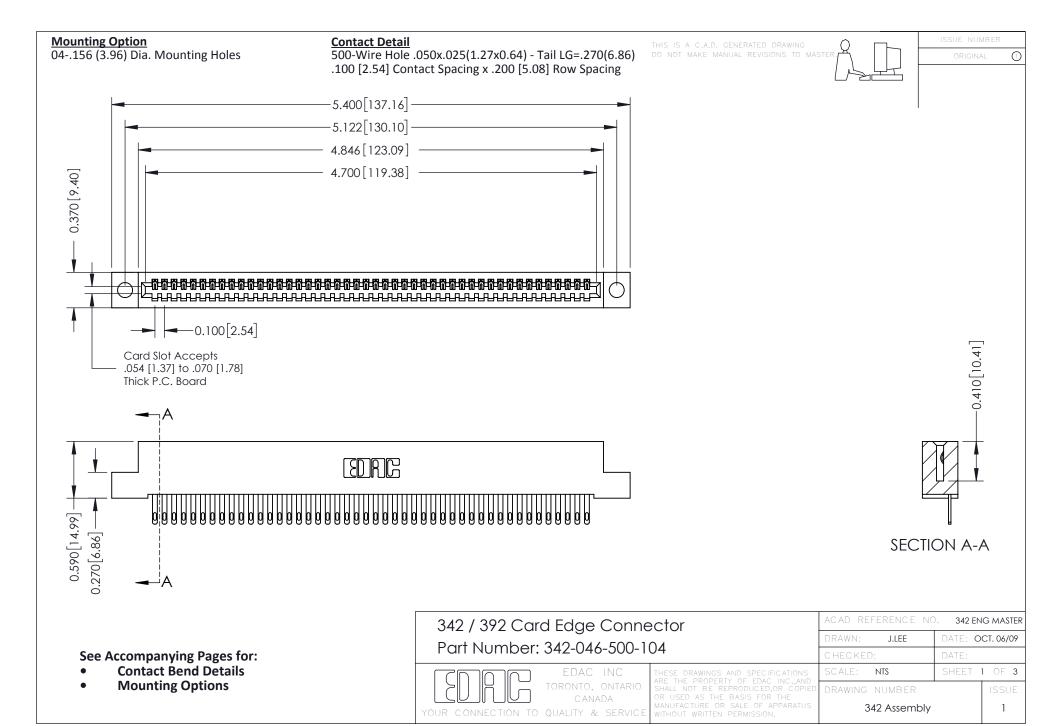

THIS IS A C.A.D. GENERATED DRAWING DO NOT MAKE MANUAL REVISIONS TO MASTER. ISSUE NUMBER

ORIGINAL

1



| 342 / 392 Series Card Edge Connector<br>Contact Bend Detail |                                                                                                                                                                                                  | ACAD REFERENCE NO. 342 ENG MASTER |             |                  |        |
|-------------------------------------------------------------|--------------------------------------------------------------------------------------------------------------------------------------------------------------------------------------------------|-----------------------------------|-------------|------------------|--------|
|