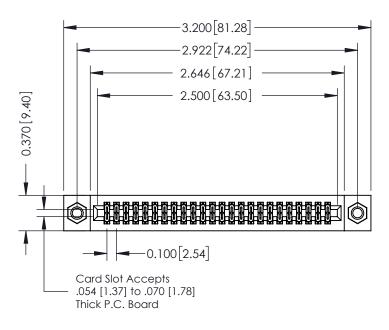

## **See Accompanying Pages for:**

- **Contact Bend Details**
- **Mounting Options**

342 / 392 Card Edge Connector Part Number: 342-048-524-207

YOUR CONNECTION TO QUALITY & SERVICE

342 ENG MASTER J.LEE DATE: OCT. 06/09 SHEET 1 OF 3

342 Assembly

THIS IS A C.A.D. GENERATED DRAWING DO NOT MAKE MANUAL REVISIONS TO MASTER. ISSUE NUMBER

ORIGINAL

1

| 342 / 392 Series Card Edge Connector<br>Contact Bend Detail |                                                                                                                                                                                                  | ACAD REFERENCE NO. 342 ENG MASTER |             |                  |        |
|-------------------------------------------------------------|--------------------------------------------------------------------------------------------------------------------------------------------------------------------------------------------------|-----------------------------------|-------------|------------------|--------|
|                                                             |                                                                                                                                                                                                  | DRAWN:                            | J.LEE       | DATE: OCT. 06/09 |        |
|                                                             |                                                                                                                                                                                                  | CHECKED:                          |             | DATE:            |        |
| TORONTO, ONTARIO                                            | THESE DRAWINGS AND SPECIFICATIONS ARE THE PROPERTY OF EDAC INC. AND SHALL NOT BE REPRODUCED, OR COPIED OR USED AS THE BASIS FOR THE MANUFACTURE OR SALE OF APPARATUS WITHOUT WRITTEN PERMISSION. | SCALE:                            | NTS         | SHEET :          | 2 OF 3 |
|                                                             |                                                                                                                                                                                                  | DRAWING                           | NUMBER      |                  | ISSUE  |
| YOUR CONNECTION TO QUALITY & SERVICE                        |                                                                                                                                                                                                  | 3                                 | 42 Assembly |                  | 1      |