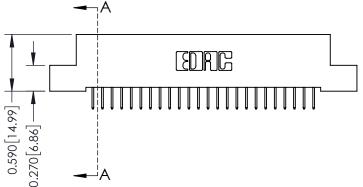

342 Assembly

THIS IS A C.A.D. GENERATED DRAWING DO NOT MAKE MANUAL REVISIONS TO MASTER. ISSUE NUMBER

ORIGINAL

1

| 342 / 392 Series Card Edge Connector<br>Contact Bend Detail |                                                                                                                                                                                                  | ACAD REFERENCE NO. 342 ENG MASTER |             |                  |        |
|-------------------------------------------------------------|--------------------------------------------------------------------------------------------------------------------------------------------------------------------------------------------------|-----------------------------------|-------------|------------------|--------|
|                                                             |                                                                                                                                                                                                  | DRAWN:                            | J.LEE       | DATE: OCT. 06/09 |        |
|                                                             |                                                                                                                                                                                                  | CHECKED:                          |             | DATE:            |        |
| TORONTO, ONTARIO                                            | THESE DRAWINGS AND SPECIFICATIONS ARE THE PROPERTY OF EDAC INC. AND SHALL NOT BE REPRODUCED, OR COPIED OR USED AS THE BASIS FOR THE MANUFACTURE OR SALE OF APPARATUS WITHOUT WRITTEN PERMISSION. | SCALE:                            | NTS         | SHEET :          | 2 OF 3 |
|                                                             |                                                                                                                                                                                                  | DRAWING                           | NUMBER      |                  | ISSUE  |
| YOUR CONNECTION TO QUALITY & SERVICE                        |                                                                                                                                                                                                  | 3                                 | 42 Assembly |                  | 1      |