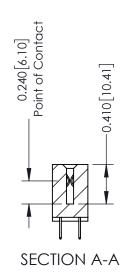

**Mounting Option** 

07-M3-0.5 Metric Threaded Inserts

**Contact Detail** 

524-P.C. Tail .018 Sq.(0.46 Sq.) - Tail LG=.185(4.70) .100 [2.54] Contact Spacing x .200 [5.08] Row Spacing