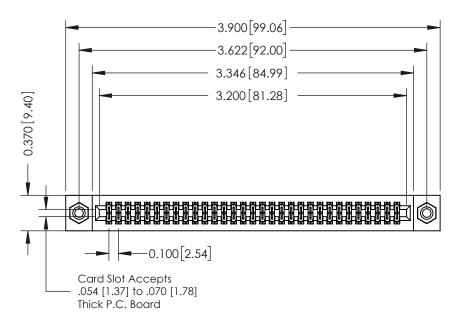

## **See Accompanying Pages for:**

- **Contact Bend Details**
- **Mounting Options**

342 / 392 Card Edge Connector Part Number: 342-062-524-208

YOUR CONNECTION TO QUALITY & SERVICE

CANADA

342 ENG MASTER J.LEE DATE: OCT. 06/09 SHEET 1 OF 3

342 Assembly

THIS IS A C.A.D. GENERATED DRAWING DO NOT MAKE MANUAL REVISIONS TO MASTER. ISSUE NUMBER

ORIGINAL

1

| 342 / 392 Series Card Edge Connector<br>Contact Bend Detail |                                                                                                                                                                                                  | ACAD REFERENCE NO. 342 ENG MASTER |             |                  |        |
|-------------------------------------------------------------|--------------------------------------------------------------------------------------------------------------------------------------------------------------------------------------------------|-----------------------------------|-------------|------------------|--------|
|                                                             |                                                                                                                                                                                                  | DRAWN:                            | J.LEE       | DATE: OCT. 06/09 |        |
|                                                             |                                                                                                                                                                                                  | CHECKED:                          |             | DATE:            |        |
| TORONTO, ONTARIO                                            | THESE DRAWINGS AND SPECIFICATIONS ARE THE PROPERTY OF EDAC INC. AND SHALL NOT BE REPRODUCED, OR COPIED OR USED AS THE BASIS FOR THE MANUFACTURE OR SALE OF APPARATUS WITHOUT WRITTEN PERMISSION. | SCALE:                            | NTS         | SHEET :          | 2 OF 3 |
|                                                             |                                                                                                                                                                                                  | DRAWING                           | NUMBER      |                  | ISSUE  |
| YOUR CONNECTION TO QUALITY & SERVICE                        |                                                                                                                                                                                                  | 3                                 | 42 Assembly |                  | 1      |