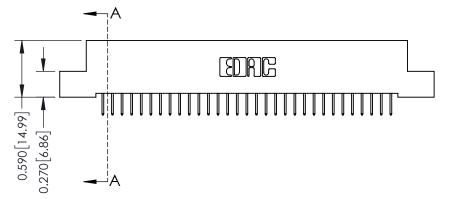

342 Assembly

THIS IS A C.A.D. GENERATED DRAWING DO NOT MAKE MANUAL REVISIONS TO MASTER. ISSUE NUMBER

ORIGINAL

1

| 342 / 392 Series Card Edge Connector<br>Contact Bend Detail |                                                                                                                                                                                                  | ACAD REFERENCE NO. 342 ENG MASTER |             |                  |        |
|-------------------------------------------------------------|--------------------------------------------------------------------------------------------------------------------------------------------------------------------------------------------------|-----------------------------------|-------------|------------------|--------|
|                                                             |                                                                                                                                                                                                  | DRAWN:                            | J.LEE       | DATE: OCT. 06/09 |        |
|                                                             |                                                                                                                                                                                                  | CHECKED:                          |             | DATE:            |        |
| TORONTO, ONTARIO                                            | THESE DRAWINGS AND SPECIFICATIONS ARE THE PROPERTY OF EDAC INC. AND SHALL NOT BE REPRODUCED, OR COPIED OR USED AS THE BASIS FOR THE MANUFACTURE OR SALE OF APPARATUS WITHOUT WRITTEN PERMISSION. | SCALE:                            | NTS         | SHEET :          | 2 OF 3 |
|                                                             |                                                                                                                                                                                                  | DRAWING                           | NUMBER      |                  | ISSUE  |
| YOUR CONNECTION TO QUALITY & SERVICE                        |                                                                                                                                                                                                  | 3                                 | 42 Assembly |                  | 1      |