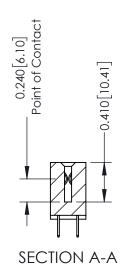

**Mounting Option** 08-#4-40 Unified Threaded Inserts **Contact Detail** 

524-P.C. Tail .018 Sq.(0.46 Sq.) - Tail LG=.185(4.70) .100 [2.54] Contact Spacing x .200 [5.08] Row Spacing

342 Assembly

THIS IS A C.A.D. GENERATED DRAWING DO NOT MAKE MANUAL REVISIONS TO MASTER. ISSUE NUMBER

ORIGINAL

1

| 342 / 392 Series Card Edge Connector<br>Contact Bend Detail |                                                                                                                                                                                                  | ACAD REFERENCE NO. 342 ENG MASTER |             |                  |        |
|-------------------------------------------------------------|--------------------------------------------------------------------------------------------------------------------------------------------------------------------------------------------------|-----------------------------------|-------------|------------------|--------|
|                                                             |                                                                                                                                                                                                  | DRAWN:                            | J.LEE       | DATE: OCT. 06/09 |        |
|                                                             |                                                                                                                                                                                                  | CHECKED:                          |             | DATE:            |        |
| TORONTO, ONTARIO                                            | THESE DRAWINGS AND SPECIFICATIONS ARE THE PROPERTY OF EDAC INC. AND SHALL NOT BE REPRODUCED, OR COPIED OR USED AS THE BASIS FOR THE MANUFACTURE OR SALE OF APPARATUS WITHOUT WRITTEN PERMISSION. | SCALE:                            | NTS         | SHEET :          | 2 OF 3 |
|                                                             |                                                                                                                                                                                                  | DRAWING                           | NUMBER      |                  | ISSUE  |
| YOUR CONNECTION TO QUALITY & SERVICE                        |                                                                                                                                                                                                  | 3                                 | 42 Assembly |                  | 1      |