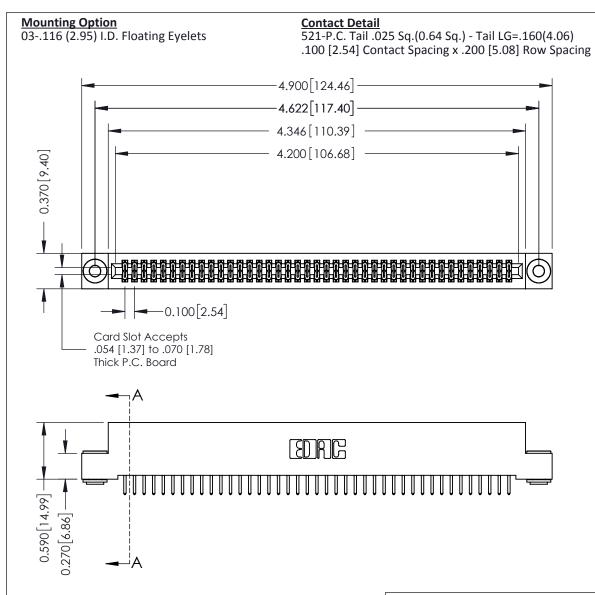

THIS IS A C.A.D. GENERATED DRAWING DO NOT MAKE MANUAL REVISIONS TO MASTER

ISSUE NUMBER

ORIGINAL

1

| 342 / 392 Card Edge Connector<br>Mounting Options |                                                                                                                                                                                               | ACAD REFERENCE NO. 342 ENG MASTER |                         |        |  |  |
|---------------------------------------------------|-----------------------------------------------------------------------------------------------------------------------------------------------------------------------------------------------|-----------------------------------|-------------------------|--------|--|--|
|                                                   |                                                                                                                                                                                               | DRAWN: J.LEE                      | DATE: <b>OCT. 06/09</b> |        |  |  |
|                                                   |                                                                                                                                                                                               | CHECKED:                          | DATE:                   |        |  |  |
| TORONTO, ONTARIO                                  | THESE DRAWINGS AND SPECIFICATIONS ARE THE PROPERTY OF EDAC INCAND SHALL NOT BE REPRODUCED,OR COPIED OR USED AS THE BASIS FOR THE MANUFACTURE OR SALE OF APPARATUS WITHOUT WRITTEN PERMISSION. | SCALE: NTS                        | SHEET :                 | 3 OF 3 |  |  |
|                                                   |                                                                                                                                                                                               | DRAWING NUMBER                    | •                       | ISSUE  |  |  |
| YOUR CONNECTION TO QUALITY & SERVICE              |                                                                                                                                                                                               | 342 Assembly                      |                         | 1      |  |  |