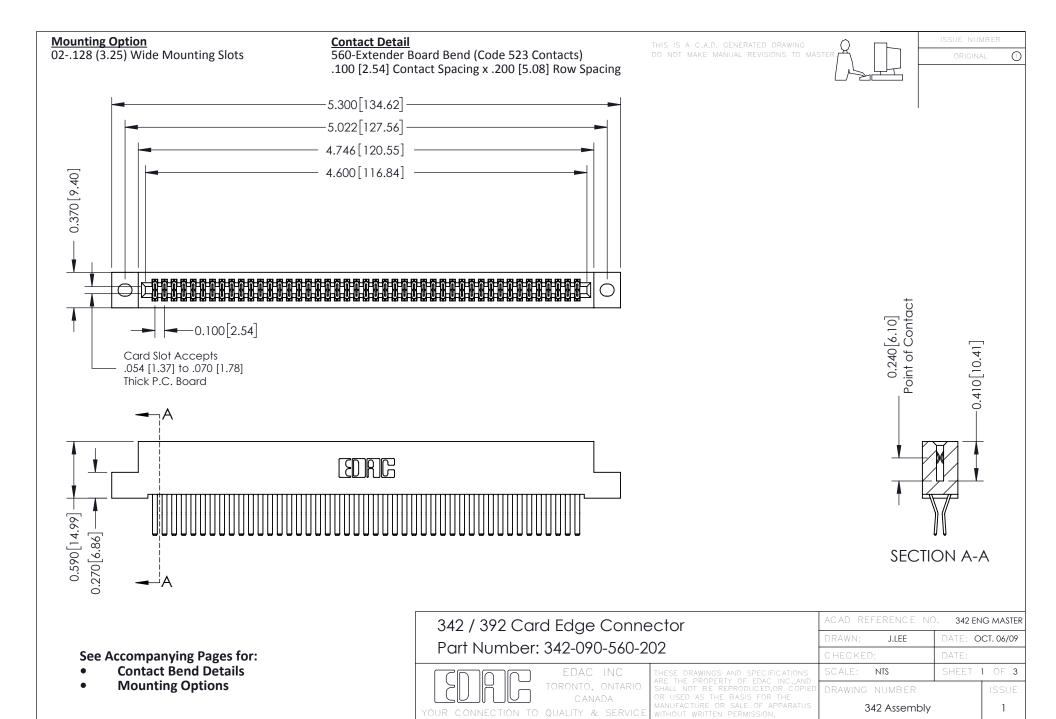

THIS IS A C.A.D. GENERATED DRAWING DO NOT MAKE MANUAL REVISIONS TO MASTER. ISSUE NUMBER

ORIGINAL

1



| 342 / 392 Series Card Edge Connector<br>Contact Bend Detail |                                                                                                                                                                                                  | ACAD REFERENCE NO. 342 ENG MASTER |             |                  |        |
|-------------------------------------------------------------|--------------------------------------------------------------------------------------------------------------------------------------------------------------------------------------------------|-----------------------------------|-------------|------------------|--------|
|