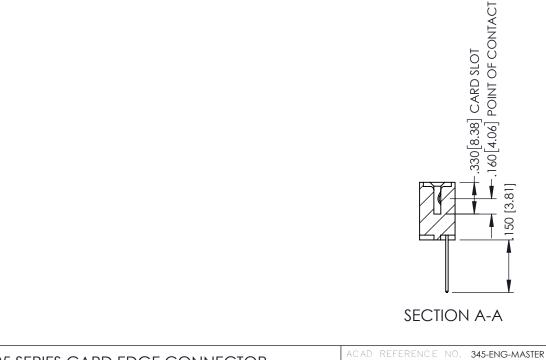

## 345/395 SERIES CARD EDGE CONNECTOR CONTACT CODE 555,556,558,559,560 DIMENSIONS

YOUR CONNECTION TO QUALITY & SERVICE

|    | ACAD REFERENCE NO. 345-ENG-MASTER |                  |       |        |  |  |  |
|----|-----------------------------------|------------------|-------|--------|--|--|--|
| S  | DRAWN: R.STA.MONI                 | DATE:MAY.16/2017 |       |        |  |  |  |
|    | CHECKED:                          |                  | DATE: |        |  |  |  |
| ,  | SCALE: 1:1                        |                  | SHEET | 2 OF 2 |  |  |  |
| ED | DRAWING NUMBER                    |                  |       | ISSUE  |  |  |  |