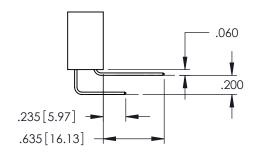

**Contact Code 558** 

Contact Code 559

**Contact Code 560** 

INSULATOR MATERIAL: THERMOPLASTIC POLYESTER, UL 94V-0

DAP MATERIAL AVAILABLE UPON REQUEST

CONTACT MATERIAL; COPPER ALLOY

CONTACT PLATING: GOLD ON THE MATING AREA, TIN PLATING ON THE CONTACT TAILS, NICKEL UNDERPLATE

## 345/395 SERIES CARD EDGE CONNECTOR CONTACT CODE 555,556,558,559,560 DIMENSIONS

YOUR CONNECTION TO QUALITY & SERVICE

|    | ACAD REFERENCE NO. 345-ENG-MASTER |                  |       |        |  |  |  |
|----|-----------------------------------|------------------|-------|--------|--|--|--|
| S  | DRAWN: R.STA.MONI                 | DATE:MAY.16/2017 |       |        |  |  |  |
|    | CHECKED:                          |                  | DATE: |        |  |  |  |
| ,  | SCALE: 1:1                        |                  | SHEET | 2 OF 2 |  |  |  |
| ED | DRAWING NUMBER                    |                  |       | ISSUE  |  |  |  |