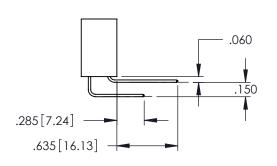

**Contact Code 558** 

Contact Code 559

**Contact Code 560** 

INSULATOR MATERIAL: THERMOPLASTIC POLYESTER, UL 94V-0

DAP MATERIAL AVAILABLE UPON REQUEST

CONTACT MATERIAL; COPPER ALLOY

CONTACT PLATING: GOLD ON THE MATING AREA, TIN PLATING ON THE CONTACT TAILS, NICKEL UNDERPLATE

## 345/395 SERIES CARD EDGE CONNECTOR CONTACT CODE 555,556,558,559,560 DIMENSIONS

YOUR CONNECTION TO QUALITY & SERVICE

|    | ACAD REFERENCE NO. 345-ENG-MASTER |                  |       |        |  |  |  |
|----|-----------------------------------|------------------|-------|--------|--|--|--|
| S  | DRAWN: R.STA.MONI                 | DATE:MAY.16/2017 |       |        |  |  |  |
|    | CHECKED:                          |                  | DATE: |        |  |  |  |
| ,  | SCALE: 1:1                        |                  | SHEET | 2 OF 2 |  |  |  |
| ED | DRAWING NUMBER                    |                  |       | ISSUE  |  |  |  |