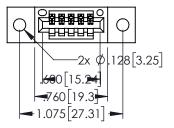

## 345/395 SERIES CARD EDGE CONNECTOR CONTACT CODE 555,556,558,559,560 DIMENSIONS

YOUR CONNECTION TO QUALITY & SERVICE

|    | ACAD REFERENCE NO. 345-ENG-MASTER |                  |       |        |  |  |  |
|----|-----------------------------------|------------------|-------|--------|--|--|--|
| S  | DRAWN: R.STA.MONI                 | DATE:MAY.16/2017 |       |        |  |  |  |
|    | CHECKED:                          |                  | DATE: |        |  |  |  |
| ,  | SCALE: 1:1                        |                  | SHEET | 2 OF 2 |  |  |  |
| ED | DRAWING NUMBER                    |                  |       | ISSUE  |  |  |  |