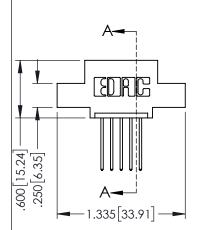

Contact Dimensions: 540-Wire Wrap .025 Sq.(0.64 Sq.) - Tail LG=.560(14.22) .100 (2.54) Contact Spacing x .200 (5.08) Row Spacing

1

- INSULATOR MATERIAL: THERMOPLASTIC PBT BLACK, UL 94V-0
- CONTACT MATERIAL; COPPER TIN ALLOY CONTACT PLATING: GOLD ON THE MATING AREA, TIN PLATING ON THE CONTACT TAILS, NICKEL UNDERPLATE

## 345/395 SERIES CARD EDGE CONNECTOR CONTACT CODE 555,556,558,559,560 DIMENSIONS

YOUR CONNECTION TO QUALITY & SERVICE

|    | ACAD REFERENCE NO. 345-ENG-MASTER |                  |       |        |  |  |  |
|----|-----------------------------------|------------------|-------|--------|--|--|--|
| S  | DRAWN: R.STA.MONI                 | DATE:MAY.16/2017 |       |        |  |  |  |
|    | CHECKED:                          |                  | DATE: |        |  |  |  |
| ,  | SCALE: 1:1                        |                  | SHEET | 2 OF 2 |  |  |  |
| ED | DRAWING NUMBER                    |                  |       | ISSUE  |  |  |  |