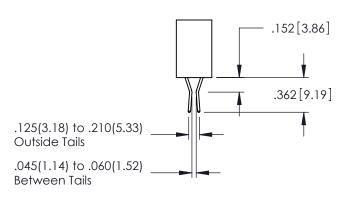

**Contact Code 558** 

Contact Code 559

**Contact Code 560** 

INSULATOR MATERIAL: THERMOPLASTIC POLYESTER, UL 94V-0

DAP MATERIAL AVAILABLE UPON REQUEST

CONTACT MATERIAL; COPPER ALLOY

CONTACT PLATING: GOLD ON THE MATING AREA, TIN PLATING ON THE CONTACT TAILS, NICKEL UNDERPLATE

## 345/395 SERIES CARD EDGE CONNECTOR CONTACT CODE 555,556,558,559,560 DIMENSIONS

YOUR CONNECTION TO QUALITY & SERVICE

|    | ACAD REFERENCE NO. 345-ENG-MASTER |                  |       |        |  |  |  |
|----|-----------------------------------|------------------|-------|--------|--|--|--|
| S  | DRAWN: R.STA.MONI                 | DATE:MAY.16/2017 |       |        |  |  |  |
|    | CHECKED:                          |                  | DATE: |        |  |  |  |
| ,  | SCALE: 1:1                        |                  | SHEET | 2 OF 2 |  |  |  |
| ED | DRAWING NUMBER                    |                  |       | ISSUE  |  |  |  |