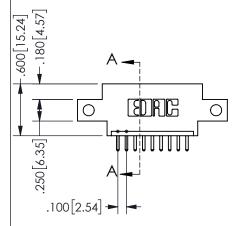

SECTION A-A

ISSUE NUMBER ORIGINAL

1

**Contact Code 558** 

Contact Code 559

**Contact Code 560** 

INSULATOR MATERIAL: THERMOPLASTIC POLYESTER, UL 94V-0 DAP MATERIAL AVAILABLE UPON REQUEST

CONTACT MATERIAL; COPPER ALLOY CONTACT PLATING: GOLD ON THE MATING AREA, TIN PLATING ON THE CONTACT TAILS, NICKEL UNDERPLATE

## 345/395 SERIES CARD EDGE CONNECTOR PART NUMBER: 345-009-520-612

YOUR CONNECTION TO QUALITY & SERVICE

**EDAC INC** TORONTO, ONTARIO CANADA

THESE DRAWINGS AND SPECIFICATIONS ARE THE PROPERTY OF EDAC INC.,AND SHALL NOT BE REPRODUCED, OR COPIED OR USED AS THE BASIS FOR THE MANUFACTURE OR SALE OF APPARATUS WITHOUT WRITTEN PERMISSION.