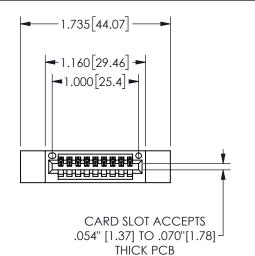

## 345/395 SERIES CARD EDGE CONNECTOR PART NUMBER: 345-009-520-612

YOUR CONNECTION TO QUALITY & SERVICE

**EDAC INC** TORONTO, ONTARIO CANADA

THESE DRAWINGS AND SPECIFICATIONS ARE THE PROPERTY OF EDAC INC.,AND SHALL NOT BE REPRODUCED, OR COPIED OR USED AS THE BASIS FOR THE MANUFACTURE OR SALE OF APPARATUS WITHOUT WRITTEN PERMISSION.

.160 4.06 .330[8.38] POINT OF CARD SLOT CONTACT