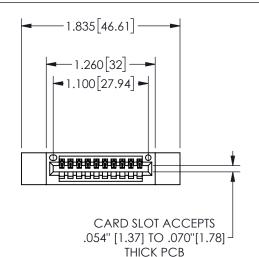

## 345/395 SERIES CARD EDGE CONNECTOR PART NUMBER: 345-010-540-112

YOUR CONNECTION TO QUALITY & SERVICE

**EDAC INC** TORONTO, ONTARIO CANADA

THESE DRAWINGS AND SPECIFICATIONS ARE THE PROPERTY OF EDAC INC.,AND SHALL NOT BE REPRODUCED, OR COPIED OR USED AS THE BASIS FOR THE MANUFACTURE OR SALE OF APPARATUS WITHOUT WRITTEN PERMISSION.

|                    | ٠.            |                | , , , , , |
|--------------------|---------------|----------------|-----------|
| ACAD REFERENCE NO. |               | 345-ENG-MASTER |           |
| DRAWN:             | R.STA.MONICA  | DATEMA         | Y.16/2017 |
| CHECKED:           |               | DATE:          |           |
| SCALE:             | NTS           | SHEET          | OF 2      |
| DRAWING NUMBER     |               |                | ISSUE     |
| 3                  | 45-ENG-MASTER |                | 1         |