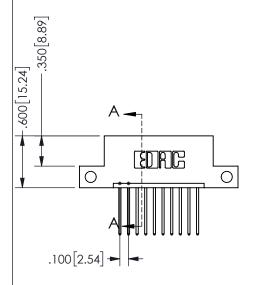

## 345/395 SERIES CARD EDGE CONNECTOR PART NUMBER: 345-010-540-112

YOUR CONNECTION TO QUALITY & SERVICE

**EDAC INC** TORONTO, ONTARIO CANADA

THESE DRAWINGS AND SPECIFICATIONS ARE THE PROPERTY OF EDAC INC.,AND SHALL NOT BE REPRODUCED, OR COPIED OR USED AS THE BASIS FOR THE MANUFACTURE OR SALE OF APPARATUS WITHOUT WRITTEN PERMISSION.

|                    | ٠.            |                | , , , , , |
|--------------------|---------------|----------------|-----------|
| ACAD REFERENCE NO. |               | 345-ENG-MASTER |           |
| DRAWN:             | R.STA.MONICA  | DATEMA         | Y.16/2017 |
| CHECKED:           |               | DATE:          |           |
| SCALE:             | NTS           | SHEET          | OF 2      |
| DRAWING NUMBER     |               |                | ISSUE     |
| 3                  | 45-ENG-MASTER |                | 1         |