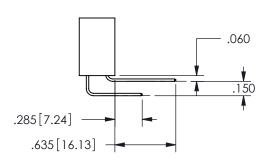

THIS IS A C.A.D. GENERATED DRAWING DO NOT MAKE MANUAL REVISIONS TO MASTER.

ISSUE NUMBER

ORIGINAL

1

<u>Contact Dimensions:</u>
540-Wire Wrap .025 Sq.(0.64 Sq.) - Tail LG=.560(14.22)
.100 (2.54) Contact Spacing x .200 (5.08) Row Spacing

.160 4.06 .330[8.38] POINT OF CARD SLOT CONTACT .370 9.4

SECTION A-A

ISSUE NUMBER ORIGINAL

1

**Contact Code 558** 

Contact Code 559

**Contact Code 560** 

INSULATOR MATERIAL: THERMOPLASTIC POLYESTER, UL 94V-0 DAP MATERIAL AVAILABLE UPON REQUEST

CONTACT MATERIAL; COPPER ALLOY CONTACT PLATING: GOLD ON THE MATING AREA, TIN PLATING ON THE CONTACT TAILS, NICKEL UNDERPLATE

345/395 SERIES CARD EDGE CONNECTOR CONTACT CODE 555,556,558,559,560 DIMENSIONS

YOUR CONNECTION TO QUALITY & SERVICE

**EDAC INC** TORONTO, ONTARIO CANADA

THESE DRAWINGS AND SPECIFICATIONS ARE THE PROPERTY OF EDAC INC.,AND SHALL NOT BE REPRODUCED, OR COPIED OR USED AS THE BASIS FOR THE MANUFACTURE OR SALE OF APPARATUS WITHOUT WRITTEN PERMISSION.

|  | ACAD REFERENCE NO.  | 345-ENG-MASTER   |  |  |
|--|---------------------|------------------|--|--|
|  | DRAWN: R.STA.MONICA | DATE:MAY.16/2017 |  |  |
|  | CHECKED:            | DATE:            |  |  |
|  | SCALE: 1:1          | SHEET 2 OF 2     |  |  |
|  | DRAWING NUMBER      | ISSUE            |  |  |
|  | 345-ENG-MASTER      | 1                |  |  |