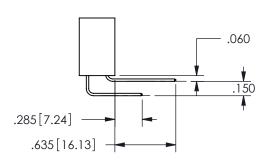

.160 4.06 .330[8.38] POINT OF CARD SLOT CONTACT .370 9.4

ISSUE NUMBER ORIGINAL

1

**Contact Code 558** 

Contact Code 559

**Contact Code 560** 

INSULATOR MATERIAL: THERMOPLASTIC POLYESTER, UL 94V-0 DAP MATERIAL AVAILABLE UPON REQUEST