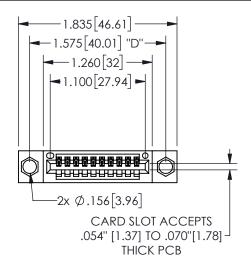

## Contact Dimensions: 541-Wire Wrap .025 Sq.(0.64 Sq.) - Tail LG=.750(19.05) .100 (2.54) Contact Spacing x .200 (5.08) Row Spacing

345/395 SERIES CARD EDGE CONNECTOR PART NUMBER: 345-010-541-404

YOUR CONNECTION TO QUALITY & SERVICE