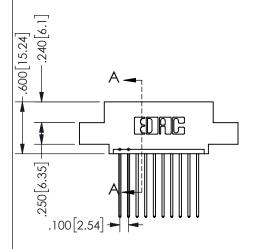

.160 4.06 .330[8.38] POINT OF CARD SLOT CONTACT .370 9.4

ISSUE NUMBER ORIGINAL

1

**Contact Code 558** 

Contact Code 559

**Contact Code 560** 

INSULATOR MATERIAL: THERMOPLASTIC POLYESTER, UL 94V-0 DAP MATERIAL AVAILABLE UPON REQUEST