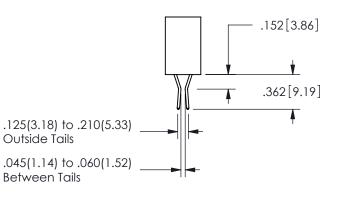

## Contact Dimensions: 541-Wire Wrap .025 Sq.(0.64 Sq.) - Tail LG=.750(19.05) .100 (2.54) Contact Spacing x .200 (5.08) Row Spacing

345/395 SERIES CARD EDGE CONNECTOR PART NUMBER: 345-010-541-404

YOUR CONNECTION TO QUALITY & SERVICE