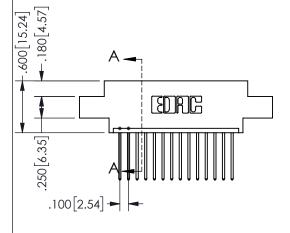

## Contact Dimensions: 540-Wire Wrap .025 Sq.(0.64 Sq.) - Tail LG=.560(14.22) .100 (2.54) Contact Spacing x .200 (5.08) Row Spacing

345/395 SERIES CARD EDGE CONNECTOR PART NUMBER: 345-014-540-607

SDDG CONNECTION