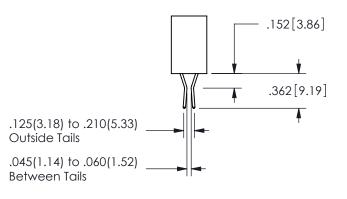

## Contact Dimensions: 540-Wire Wrap .025 Sq.(0.64 Sq.) - Tail LG=.560(14.22) .100 (2.54) Contact Spacing x .200 (5.08) Row Spacing

345/395 SERIES CARD EDGE CONNECTOR PART NUMBER: 345-014-540-607

SDDG CONNECTION

Contact Code 560

INSULATOR MATERIAL: THERMOPLASTIC POLYESTER, UL 94V-0

DAP MATERIAL AVAILABLE UPON REQUEST

CONTACT MATERIAL; COPPER ALLOY CONTACT PLATING: GOLD ON THE MATING AREA, TIN PLATING ON THE CONTACT TAILS, NICKEL UNDERPLATE