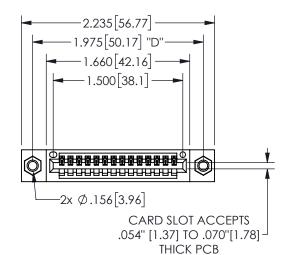

## Contact Dimensions: 540-Wire Wrap .025 Sq.(0.64 Sq.) - Tail LG=.560(14.22) .100 (2.54) Contact Spacing x .200 (5.08) Row Spacing

345/395 SERIES CARD EDGE CONNECTOR PART NUMBER: 345-014-540-607

SDDG CONNECTION