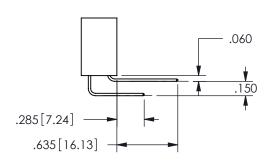

SECTION A-A

| .330[8.38] | .160[4.06]       |
|------------|------------------|
| CARD SLOT  | POINT OF TONTACT |
| .370[9.4]  |                  |

ISSUE NUMBER ORIGINAL

1

**Contact Code 558** 

Contact Code 559

Contact Code 560

INSULATOR MATERIAL: THERMOPLASTIC POLYESTER, UL 94V-0

DAP MATERIAL AVAILABLE UPON REQUEST

CONTACT MATERIAL; COPPER ALLOY CONTACT PLATING: GOLD ON THE MATING AREA, TIN PLATING ON THE CONTACT TAILS, NICKEL UNDERPLATE