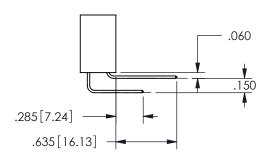

.160 4.06 .330[8.38] POINT OF CARD SLOT CONTACT .370 9.4 .150 [3.81] -SECTION V V

ISSUE NUMBER ORIGINAL

1

**Contact Code 558** 

Contact Code 559

**Contact Code 560** 

INSULATOR MATERIAL: THERMOPLASTIC POLYESTER, UL 94V-0 DAP MATERIAL AVAILABLE UPON REQUEST