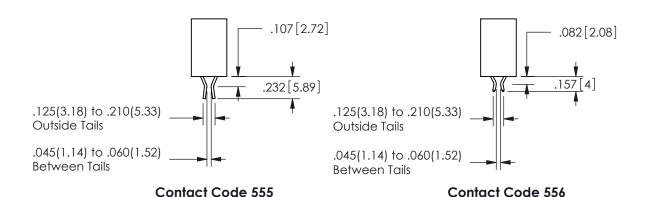

## 345/395 SERIES CARD EDGE CONNECTOR CONTACT CODE 555,556,558,559,560 DIMENSIONS

YOUR CONNECTION TO QUALITY & SERVICE

**EDAC INC** TORONTO, ONTARIO CANADA

THESE DRAWINGS AND SPECIFICATIONS ARE THE PROPERTY OF EDAC INC.,AND SHALL NOT BE REPRODUCED, OR COPIED OR USED AS THE BASIS FOR THE MANUFACTURE OR SALE OF APPARATUS WITHOUT WRITTEN PERMISSION.

.160 4.06 .330[8.38] POINT OF CARD SLOT CONTACT .370 9.4 .150 [3.81] -SECTION V V

ISSUE NUMBER ORIGINAL

1

**Contact Code 558** 

Contact Code 559

**Contact Code 560** 

INSULATOR MATERIAL: THERMOPLASTIC POLYESTER, UL 94V-0 DAP MATERIAL AVAILABLE UPON REQUEST