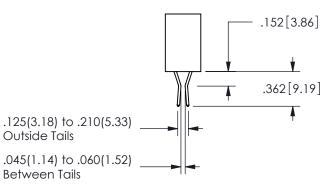

.160 4.06 .330[8.38] POINT OF CARD SLOT CONTACT .370 9.4 .150 [3.81] -SECTION V V

ISSUE NUMBER ORIGINAL

1

**Contact Code 558** 

Contact Code 559

**Contact Code 560** 

INSULATOR MATERIAL: THERMOPLASTIC POLYESTER, UL 94V-0 DAP MATERIAL AVAILABLE UPON REQUEST