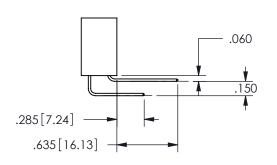

<u>Contact Dimensions:</u>
521-P.C. Tail .025 Sq.(0.64 Sq.) - Tail LG=.150(3.81)
.100 (2.54) Contact Spacing x .200 (5.08) Row Spacing

.160 4.06 .330[8.38] POINT OF CARD SLOT CONTACT