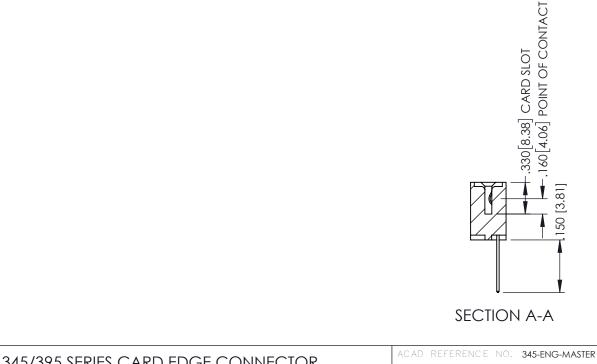

## 345/395 SERIES CARD EDGE CONNECTOR CONTACT CODE 555,556,558,559,560 DIMENSIONS

YOUR CONNECTION TO QUALITY & SERVICE

|   | ACAD REFERENCE NO. 345-ENG-MASTER |                  |  |  |  |  |  |
|---|-----------------------------------|------------------|--|--|--|--|--|
|   | DRAWN: R.STA.MONICA               | DATE:MAY.16/2017 |  |  |  |  |  |
| • | CHECKED:                          | DATE:            |  |  |  |  |  |
|   | SCALE: 1:1                        | SHEET 2 OF 2     |  |  |  |  |  |
| D | DRAWING NUMBER                    | ISSUE            |  |  |  |  |  |