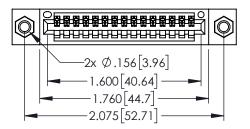

## 345/395 SERIES CARD EDGE CONNECTOR CONTACT CODE 555,556,558,559,560 DIMENSIONS

YOUR CONNECTION TO QUALITY & SERVICE

|   | ACAD REFERENCE NO. 345-ENG-MASTER |                  |  |  |  |  |  |
|---|-----------------------------------|------------------|--|--|--|--|--|
|   | DRAWN: R.STA.MONICA               | DATE:MAY.16/2017 |  |  |  |  |  |
| • | CHECKED:                          | DATE:            |  |  |  |  |  |
|   | SCALE: 1:1                        | SHEET 2 OF 2     |  |  |  |  |  |
| D | DRAWING NUMBER                    | ISSUE            |  |  |  |  |  |