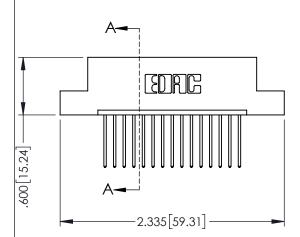

## 345/395 SERIES CARD EDGE CONNECTOR CONTACT CODE 555,556,558,559,560 DIMENSIONS

YOUR CONNECTION TO QUALITY & SERVICE

|   | ACAD REFERENCE NO. 345-ENG-MASTER |                  |  |  |  |  |  |
|---|-----------------------------------|------------------|--|--|--|--|--|
|   | DRAWN: R.STA.MONICA               | DATE:MAY.16/2017 |  |  |  |  |  |
| • | CHECKED:                          | DATE:            |  |  |  |  |  |
|   | SCALE: 1:1                        | SHEET 2 OF 2     |  |  |  |  |  |
| D | DRAWING NUMBER                    | ISSUE            |  |  |  |  |  |