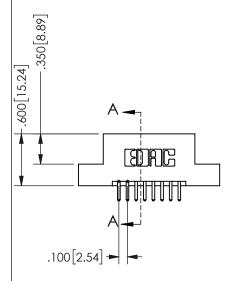

.160 4.06 .330[8.38] POINT OF CARD SLOT CONTACT .370 9.4

SECTION A-A

ISSUE NUMBER ORIGINAL

1

**Contact Code 558** 

Contact Code 559

**Contact Code 560** 

INSULATOR MATERIAL: THERMOPLASTIC POLYESTER, UL 94V-0 DAP MATERIAL AVAILABLE UPON REQUEST

CONTACT MATERIAL; COPPER ALLOY CONTACT PLATING: GOLD ON THE MATING AREA, TIN PLATING ON THE CONTACT TAILS, NICKEL UNDERPLATE