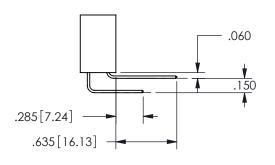

THIS IS A C.A.D. GENERATED DRAWING DO NOT MAKE MANUAL REVISIONS TO MASTER.

ISSUE NUMBER

ORIGINAL

1

<u>Contact Dimensions:</u>
520-P.C. Tail .030x.018(0.76x0.46) - Tail LG=.175(4.45)
.100 (2.54) Contact Spacing x .200 (5.08) Row Spacing

.160 4.06 .330[8.38] POINT OF CARD SLOT CONTACT .370 9.4