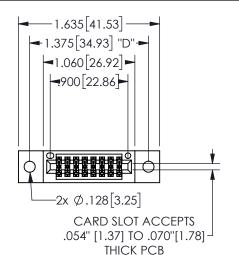

## 345/395 SERIES CARD EDGE CONNECTOR PART NUMBER: 345-016-520-202

YOUR CONNECTION TO QUALITY & SERVICE

**EDAC INC** TORONTO, ONTARIO CANADA

THESE DRAWINGS AND SPECIFICATIONS ARE THE PROPERTY OF EDAC INC.,AND SHALL NOT BE REPRODUCED, OR COPIED OR USED AS THE BASIS FOR THE MANUFACTURE OR SALE OF APPARATUS WITHOUT WRITTEN PERMISSION.