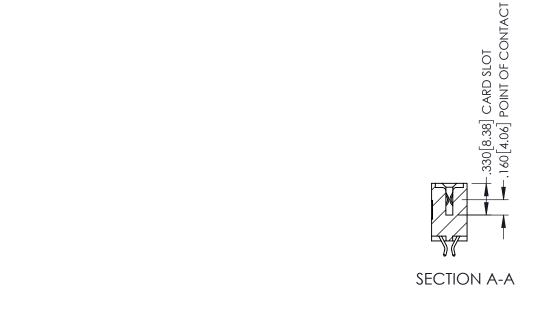

345/395 SERIES CARD EDGE CONNECTOR CONTACT CODE 555,556,558,559,560 DIMENSIONS

YOUR CONNECTION TO QUALITY & SERVICE

ACAD REFERENCE NO. 345-ENG-MASTER DATE:MAY.16/2017 DRAWN: R.STA.MONICA 1:1 SHEET 2 OF 2