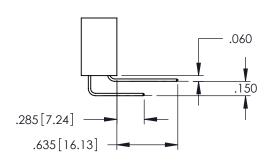

Contact Dimensions:
556-Extender Board Bend (Code 520 Contacts)
See Sheet 2 for Contact Code 555, 556, 558, 559, 560 Dimensions

1

- INSULATOR MATERIAL: THERMOPLASTIC PBT BLACK, UL 94V-0
- CONTACT MATERIAL; COPPER TIN ALLOY CONTACT PLATING: GOLD ON THE MATING AREA, TIN PLATING ON THE CONTACT TAILS, NICKEL UNDERPLATE