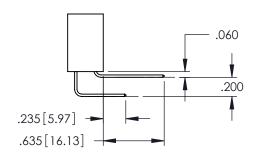

Contact Dimensions:
556-Extender Board Bend (Code 520 Contacts)
See Sheet 2 for Contact Code 555, 556, 558, 559, 560 Dimensions

1

- INSULATOR MATERIAL: THERMOPLASTIC PBT BLACK, UL 94V-0
- CONTACT MATERIAL; COPPER TIN ALLOY CONTACT PLATING: GOLD ON THE MATING AREA, TIN PLATING ON THE CONTACT TAILS, NICKEL UNDERPLATE

**Contact Code 558** 

Contact Code 559

Contact Code 560

INSULATOR MATERIAL: THERMOPLASTIC POLYESTER, UL 94V-0 DAP MATERIAL AVAILABLE UPON REQUEST

CONTACT MATERIAL; COPPER ALLOY CONTACT PLATING: GOLD ON THE MATING AREA, TIN PLATING ON THE CONTACT TAILS, NICKEL UNDERPLATE