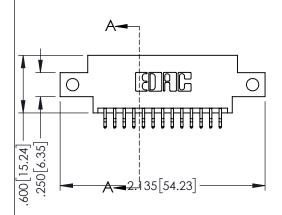

| 345/395 SERIES CARD EDGE CONNECTOR PART NUMBER: 345-026-556-812 |                                                                                                                                                              | ACAD REFERENCE NO. 345-ENG-MASTER |              |                 |           |
|-----------------------------------------------------------------|--------------------------------------------------------------------------------------------------------------------------------------------------------------|-----------------------------------|--------------|-----------------|-----------|
|                                                                 |                                                                                                                                                              | DRAWN:                            | R.STA.MONICA | DATE: <b>MA</b> | Y.16/2017 |
|                                                                 |                                                                                                                                                              | CHECKED:                          |              | DATE:           |           |
| COOO EDAC INC                                                   | THESE DRAWINGS AND SPECIFICATIONS                                                                                                                            | SCALE:                            | 1:1          | SHEET '         | OF 2      |
| TORONTO, ONTARIO                                                | ARE THE PROPERTY OF EDAC INC.,AND SHALL NOT BE REPRODUCED,OR COPIED OR USED AS THE BASIS FOR THE MANUFACTURE OR SALE OF APPARATUS WITHOUT WRITTEN PERMISSION | DRAWING NUMBER                    |              |                 | ISSUE     |
| YOUR CONNECTION TO QUALITY & SERVICE                            |                                                                                                                                                              | 345-ENG-MASTER                    |              |                 | 1         |