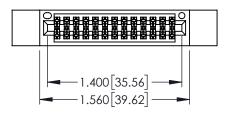

| 345/395 SERIES CARD EDGE CONNECTOR PART NUMBER: 345-026-556-812 |                                                                                                                                                              | ACAD REFERENCE NO. 345-ENG-MASTER |              |                 |           |
|-----------------------------------------------------------------|--------------------------------------------------------------------------------------------------------------------------------------------------------------|-----------------------------------|--------------|-----------------|-----------|
|                                                                 |                                                                                                                                                              | DRAWN:                            | R.STA.MONICA | DATE: <b>MA</b> | Y.16/2017 |
|                                                                 |                                                                                                                                                              | CHECKED:                          |              | DATE:           |           |
| COOO EDAC INC                                                   | THESE DRAWINGS AND SPECIFICATIONS                                                                                                                            | SCALE:                            | 1:1          | SHEET '         | OF 2      |
| TORONTO, ONTARIO                                                | ARE THE PROPERTY OF EDAC INC.,AND SHALL NOT BE REPRODUCED,OR COPIED OR USED AS THE BASIS FOR THE MANUFACTURE OR SALE OF APPARATUS WITHOUT WRITTEN PERMISSION | DRAWING NUMBER                    |              |                 | ISSUE     |
| YOUR CONNECTION TO QUALITY & SERVICE                            |                                                                                                                                                              | 345-ENG-MASTER                    |              |                 | 1         |