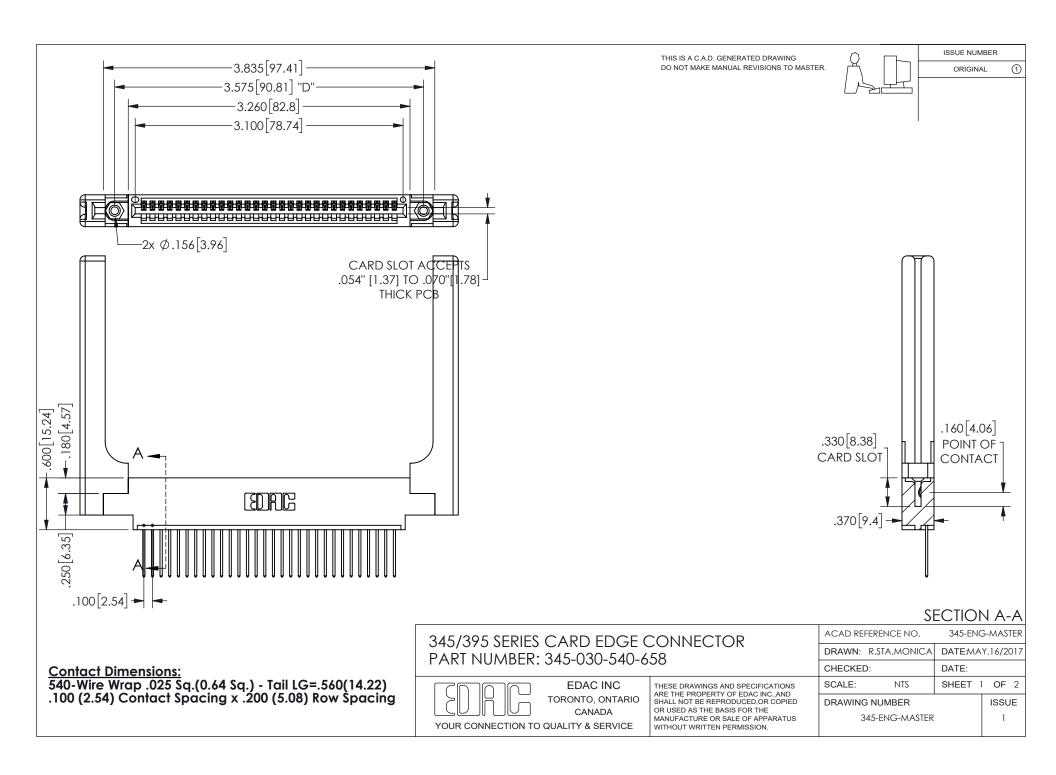

ISSUE NUMBER ORIGINAL

1

**Contact Code 558** 

Contact Code 559

Contact Code 560

INSULATOR MATERIAL: THERMOPLASTIC POLYESTER, UL 94V-0 DAP MATERIAL AVAILABLE UPON REQUEST

CONTACT MATERIAL; COPPER ALLOY

CONTACT PLATING: GOLD ON THE MATING AREA, TIN PLATING ON THE CONTACT TAILS, NICKEL UNDERPLATE

## 345/395 SERIES CARD EDGE CONNECTOR CONTACT CODE 555,556,558,559,560 DIMENSIONS

YOUR CONNECTION TO QUALITY & SERVICE

**EDAC INC** TORONTO, ONTARIO CANADA

THESE DRAWINGS AND SPECIFICATIONS ARE THE PROPERTY OF EDAC INC.,AND SHALL NOT BE REPRODUCED, OR COPIED OR USED AS THE BASIS FOR THE MANUFACTURE OR SALE OF APPARATUS WITHOUT WRITTEN PERMISSION.

| ACAD REFERENCE NO.  | 345-ENG-MASTER   |
|---------------------|------------------|
| DRAWN: R.STA.MONICA | DATE:MAY.16/2017 |
| CHECKED:            | DATE:            |
| SCALE: 1:1          | SHEET 2 OF 2     |
| DRAWING NUMBER      | ISSUE            |
| 345-ENG-MASTER      | 1                |