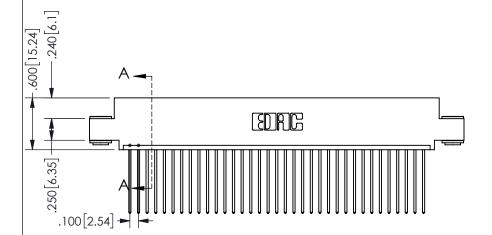

ISSUE NUMBER ORIGINAL

1

**Contact Code 558** 

Contact Code 559

**Contact Code 560** 

INSULATOR MATERIAL: THERMOPLASTIC POLYESTER, UL 94V-0 DAP MATERIAL AVAILABLE UPON REQUEST

CONTACT MATERIAL; COPPER ALLOY

CONTACT PLATING: GOLD ON THE MATING AREA, TIN PLATING ON THE CONTACT TAILS, NICKEL UNDERPLATE

## 345/395 SERIES CARD EDGE CONNECTOR CONTACT CODE 555,556,558,559,560 DIMENSIONS

YOUR CONNECTION TO QUALITY & SERVICE

**EDAC INC** TORONTO, ONTARIO CANADA

THESE DRAWINGS AND SPECIFICATIONS ARE THE PROPERTY OF EDAC INC.,AND SHALL NOT BE REPRODUCED, OR COPIED OR USED AS THE BASIS FOR THE MANUFACTURE OR SALE OF APPARATUS WITHOUT WRITTEN PERMISSION.