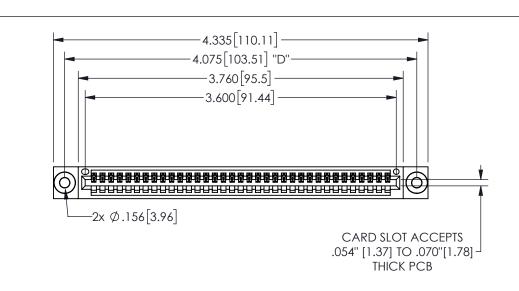

THIS IS A C.A.D. GENERATED DRAWING DO NOT MAKE MANUAL REVISIONS TO MASTER.

ORIGINAL

1

.160 4.06 .330[8.38] POINT OF CARD SLOT CONTACT .370 9.4

<u>Contact Dimensions:</u>
541-Wire Wrap .025 Sq.(0.64 Sq.) - Tail LG=.750(19.05)
.100 (2.54) Contact Spacing x .200 (5.08) Row Spacing

345/395 SERIES CARD EDGE CONNECTOR PART NUMBER: 345-035-541-403

**EDAC INC** TORONTO, ONTARIO CANADA

THESE DRAWINGS AND SPECIFICATIONS ARE THE PROPERTY OF EDAC INC.,AND SHALL NOT BE REPRODUCED, OR COPIED OR USED AS THE BASIS FOR THE MANUFACTURE OR SALE OF APPARATUS WITHOUT WRITTEN PERMISSION.