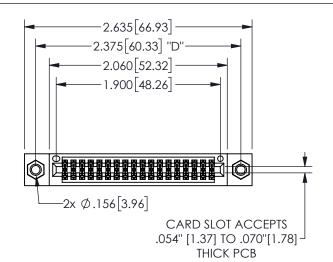

## 345/395 SERIES CARD EDGE CONNECTOR PART NUMBER: 345-036-523-207

YOUR CONNECTION TO QUALITY & SERVICE

**EDAC INC** TORONTO, ONTARIO CANADA

THESE DRAWINGS AND SPECIFICATIONS ARE THE PROPERTY OF EDAC INC.,AND SHALL NOT BE REPRODUCED, OR COPIED OR USED AS THE BASIS FOR THE MANUFACTURE OR SALE OF APPARATUS WITHOUT WRITTEN PERMISSION.

|  | JLC11O1171-71       |                  |  |  |  |
|--|---------------------|------------------|--|--|--|
|  | ACAD REFERENCE NO.  | 345-ENG-MASTER   |  |  |  |
|  | DRAWN: R.STA.MONICA | DATE:MAY.16/2017 |  |  |  |
|  | CHECKED:            | DATE:            |  |  |  |
|  | SCALE: NTS          | SHEET 1 OF 2     |  |  |  |
|  | DRAWING NUMBER      | ISSUE            |  |  |  |
|  | 345-ENG-MASTER      | 1                |  |  |  |