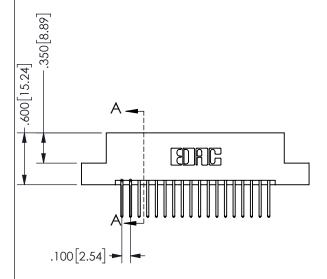

.160 4.06 .330[8.38] POINT OF CARD SLOT CONTACT .370 9.4

SECTION A\_A

ORIGINAL 1

ISSUE NUMBER

**Contact Code 558** 

Contact Code 559

**Contact Code 560** 

INSULATOR MATERIAL: THERMOPLASTIC POLYESTER, UL 94V-0 DAP MATERIAL AVAILABLE UPON REQUEST

CONTACT MATERIAL; COPPER ALLOY CONTACT PLATING: GOLD ON THE MATING AREA, TIN PLATING ON THE CONTACT TAILS, NICKEL UNDERPLATE

345/395 SERIES CARD EDGE CONNECTOR CONTACT CODE 555,556,558,559,560 DIMENSIONS

YOUR CONNECTION TO QUALITY & SERVICE

**EDAC INC** TORONTO, ONTARIO CANADA

THESE DRAWINGS AND SPECIFICATIONS ARE THE PROPERTY OF EDAC INC.,AND SHALL NOT BE REPRODUCED, OR COPIED OR USED AS THE BASIS FOR THE MANUFACTURE OR SALE OF APPARATUS WITHOUT WRITTEN PERMISSION.

| ACAD REFERENCE NO.  | 345-ENG-MASTER |           |  |
|---------------------|----------------|-----------|--|
| DRAWN: R.STA.MONICA | DATE:MA        | Y.16/2017 |  |
| CHECKED:            | DATE:          |           |  |
| SCALE: 1:1          | SHEET          | 2 OF 2    |  |
| DRAWING NUMBER      |                | ISSUE     |  |
| 345-ENG-MASTER      |                | 1         |  |