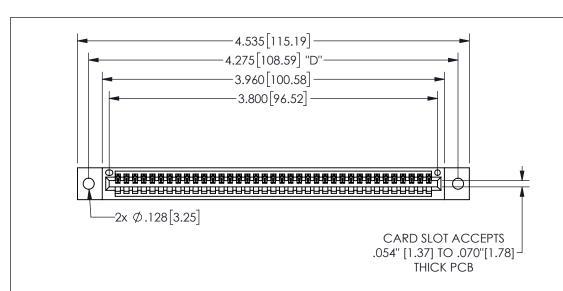

THIS IS A C.A.D. GENERATED DRAWING DO NOT MAKE MANUAL REVISIONS TO MASTER.

ORIGINAL

.160 4.06 .330[8.38] POINT OF CARD SLOT CONTACT .370 9.4

-.180[4.57] 600 15.24 .250[6.35] .100 [2.54]

<u>Contact Dimensions:</u> 544-Wire Wrap .050x.025(1.27x0.64) - Tail LG=.750(19.05)

.100 (2.54) Contact Spacing x .200 (5.08) Row Spacing

345/395 SERIES CARD EDGE CONNECTOR PART NUMBER: 345-037-544-602

**EDAC INC** TORONTO, ONTARIO CANADA

THESE DRAWINGS AND SPECIFICATIONS ARE THE PROPERTY OF EDAC INC.,AND SHALL NOT BE REPRODUCED, OR COPIED OR USED AS THE BASIS FOR THE MANUFACTURE OR SALE OF APPARATUS WITHOUT WRITTEN PERMISSION.