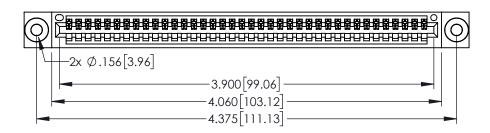

<u>Contact Dimensions:</u>
525-P.C. Tail .018 Sq.(0.46 Sq.) - Tail LG=.150(3.81)
.100 (2.54) Contact Spacing x .200 (5.08) Row Spacing

1

..330[8.38] CARD SLOT .160[4.06] POINT OF CONTACT **SECTION A-A** 

INSULATOR MATERIAL: THERMOPLASTIC PBT BLACK, UL 94V-0

CONTACT MATERIAL; COPPER TIN ALLOY CONTACT PLATING: GOLD ON THE MATING AREA, TIN PLATING ON THE CONTACT TAILS, NICKEL UNDERPLATE

| 345/395 SERIES CARD EDGE CONNECTOR |
|------------------------------------|
| PART NUMBER: 345-038-525-403       |

YOUR CONNECTION TO QUALITY & SERVICE

| ACAD REFERENCE NO. 345-ENG-MASTER |                 |           |  |
|-----------------------------------|-----------------|-----------|--|
| DRAWN: R.STA.MONICA               | DATE: <b>MA</b> | Y.16/2017 |  |
| CHECKED:                          | DATE:           |           |  |
| SCALE: 1:1                        | SHEET 1         | OF 2      |  |
| DRAWING NUMBER                    |                 | ISSUE     |  |
| 345-ENG-MASTER                    |                 | 1         |  |