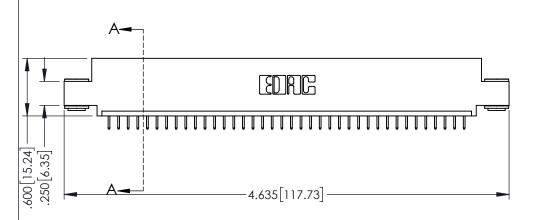

<u>Contact Dimensions:</u>
525-P.C. Tail .018 Sq.(0.46 Sq.) - Tail LG=.150(3.81)
.100 (2.54) Contact Spacing x .200 (5.08) Row Spacing

1

..330[8.38] CARD SLOT .160[4.06] POINT OF CONTACT **SECTION A-A** 

INSULATOR MATERIAL: THERMOPLASTIC PBT BLACK, UL 94V-0

CONTACT MATERIAL; COPPER TIN ALLOY CONTACT PLATING: GOLD ON THE MATING AREA, TIN PLATING ON THE CONTACT TAILS, NICKEL UNDERPLATE

| 345/395 SERIES CARD EDGE CONNECTOR |
|------------------------------------|
| PART NUMBER: 345-038-525-403       |

YOUR CONNECTION TO QUALITY & SERVICE

| ACAD REFERENCE NO. 345-ENG-MASTER |                 |           |  |
|-----------------------------------|-----------------|-----------|--|
| DRAWN: R.STA.MONICA               | DATE: <b>MA</b> | Y.16/2017 |  |
| CHECKED:                          | DATE:           |           |  |
| SCALE: 1:1                        | SHEET 1         | OF 2      |  |
| DRAWING NUMBER                    |                 | ISSUE     |  |
| 345-ENG-MASTER                    |                 | 1         |  |