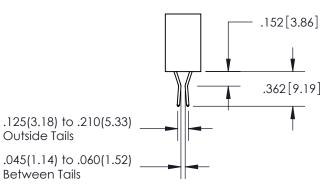

ACAD REFERENCE NO. 345-ENG-MASTER DRAWN: R.STA.MONICA DATE:MAY.16/2017 CHECKED: DATE: SCALE: OF 2 1:1 SHEET 1 DRAWING NUMBER **ISSUE** 345-ENG-MASTER

ISSUE NUMBER ORIGINAL

1

**Contact Code 558** 

Contact Code 559

**Contact Code 560** 

- INSULATOR MATERIAL: THERMOPLASTIC POLYESTER, UL 94V-0
- DAP MATERIAL AVAILABLE UPON REQUEST
- CONTACT MATERIAL; COPPER ALLOY

CONTACT PLATING: GOLD ON THE MATING AREA, TIN PLATING ON THE CONTACT TAILS, NICKEL UNDERPLATE