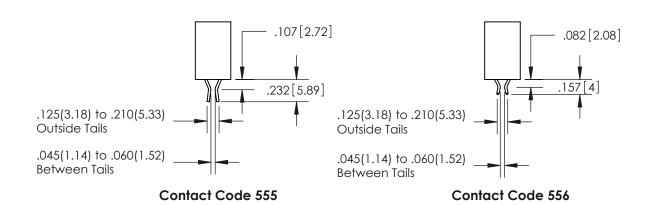

## **Contact Dimensions:** 558-90 Degree Bend (Code 541 Contacts) See Sheet 2 for Contact Code 555, 556, 558,

559, 560 Dimensions

.100 2.54

INSULATOR MATERIAL: THERMOPLASTIC PBT, UL 94V-0 CONTACT MATERIAL; COPPER TIN ALLOY CONTACT PLATING: GOLD ON THE MATING AREA, TIN PLATING ON THE CONTACT TAILS, NICKEL UNDERPLATE

## 345/395 SERIES CARD EDGE CONNECTOR CONTACT CODE 555,556,558,559,560 DIMENSIONS

YOUR CONNECTION TO QUALITY & SERVICE

**EDAC INC** TORONTO, ONTARIO CANADA

THESE DRAWINGS AND SPECIFICATIONS ARE THE PROPERTY OF EDAC INC.,AND SHALL NOT BE REPRODUCED, OR COPIED OR USED AS THE BASIS FOR THE MANUFACTURE OR SALE OF APPARATUS WITHOUT WRITTEN PERMISSION.