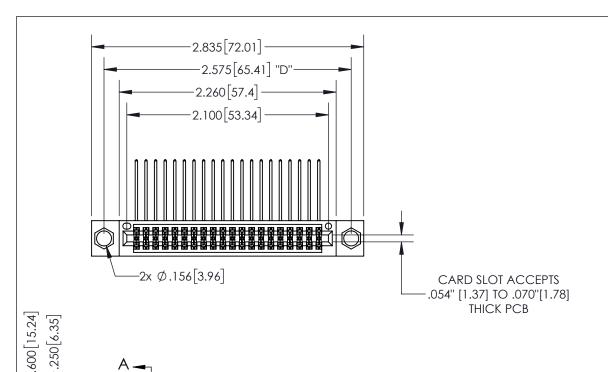

THIS IS A C.A.D. GENERATED DRAWING DO NOT MAKE MANUAL REVISIONS TO MASTER.

ISSUE NUMBER

ORIGINAL

1

.330[8.38] -.370[9.4] .160 4.06 **CARD SLOT** POINT OF CONTACT .200 5.08

SECTION A-A

345/395 SERIES CARD EDGE CONNECTOR PART NUMBER: 345-040-558-504

YOUR CONNECTION TO QUALITY & SERVICE

**EDAC INC** TORONTO, ONTARIO CANADA

THESE DRAWINGS AND SPECIFICATIONS ARE THE PROPERTY OF EDAC INC.,AND SHALL NOT BE REPRODUCED, OR COPIED OR USED AS THE BASIS FOR THE MANUFACTURE OR SALE OF APPARATUS WITHOUT WRITTEN PERMISSION.

ACAD REFERENCE NO. 345-ENG-MASTER DRAWN: R.STA.MONICA DATE:MAY.16/2017 CHECKED: DATE: SCALE: OF 2 1:1 SHEET 1 DRAWING NUMBER **ISSUE** 345-ENG-MASTER

ISSUE NUMBER ORIGINAL

1

**Contact Code 558** 

Contact Code 559