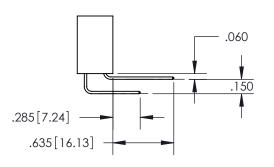

ACAD REFERENCE NO. 345-ENG-MASTER DRAWN: R.STA.MONICA DATE:MAY.16/2017 CHECKED: DATE: SCALE: OF 2 1:1 SHEET 1 DRAWING NUMBER **ISSUE** 345-ENG-MASTER

ISSUE NUMBER ORIGINAL

1

**Contact Code 558** 

Contact Code 559

**Contact Code 560** 

- INSULATOR MATERIAL: THERMOPLASTIC POLYESTER, UL 94V-0
- DAP MATERIAL AVAILABLE UPON REQUEST
- CONTACT MATERIAL; COPPER ALLOY

CONTACT PLATING: GOLD ON THE MATING AREA, TIN PLATING ON THE CONTACT TAILS, NICKEL UNDERPLATE

\*FOR ALL OTHER SPECIFICATIONS REFER TO SHEET 3\*