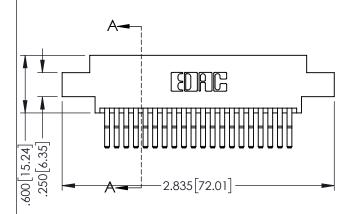

345/395 SERIES CARD EDGE CONNECTOR CONTACT CODE 555,556,558,559,560 DIMENSIONS

YOUR CONNECTION TO QUALITY & SERVICE

ACAD REFERENCE NO. 345-ENG-MASTER DATE:MAY.16/2017 DRAWN: R.STA.MONICA 1:1 SHEET 2 OF 2