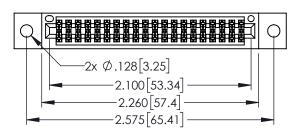

345/395 SERIES CARD EDGE CONNECTOR CONTACT CODE 555,556,558,559,560 DIMENSIONS

YOUR CONNECTION TO QUALITY & SERVICE

ACAD REFERENCE NO. 345-ENG-MASTER DATE:MAY.16/2017 DRAWN: R.STA.MONICA 1:1 SHEET 2 OF 2