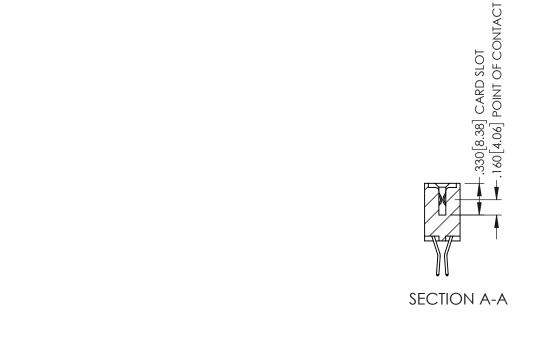

345/395 SERIES CARD EDGE CONNECTOR CONTACT CODE 555,556,558,559,560 DIMENSIONS

YOUR CONNECTION TO QUALITY & SERVICE

ACAD REFERENCE NO. 345-ENG-MASTER DATE:MAY.16/2017 DRAWN: R.STA.MONICA 1:1 SHEET 2 OF 2