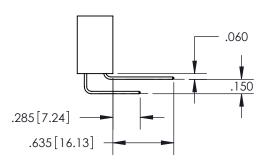

## Contact Code 559

Contact Code 560

- INSULATOR MATERIAL: THERMOPLASTIC POLYESTER, UL 94V-0
- DAP MATERIAL AVAILABLE UPON REQUEST
- CONTACT MATERIAL; COPPER ALLOY

CONTACT PLATING: GOLD ON THE MATING AREA, TIN PLATING ON THE CONTACT TAILS, NICKEL UNDERPLATE

\*FOR ALL OTHER SPECIFICATIONS REFER TO SHEET 3\*