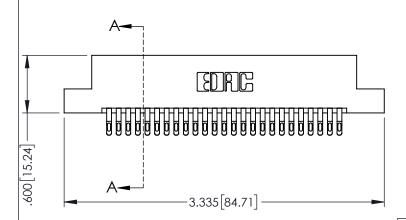

1

- INSULATOR MATERIAL: THERMOPLASTIC PBT BLACK, UL 94V-0
- CONTACT MATERIAL; COPPER TIN ALLOY CONTACT PLATING: GOLD ON THE MATING AREA, TIN PLATING ON THE CONTACT TAILS, NICKEL UNDERPLATE

| 345/395 SERIES CARD EDGE CONNECTOR |
|------------------------------------|
| PART NUMBER: 345-050-555-207       |