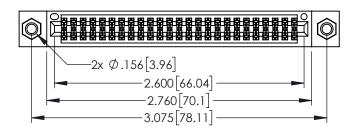

1

- INSULATOR MATERIAL: THERMOPLASTIC PBT BLACK, UL 94V-0
- CONTACT MATERIAL; COPPER TIN ALLOY CONTACT PLATING: GOLD ON THE MATING AREA, TIN PLATING ON THE CONTACT TAILS, NICKEL UNDERPLATE

| 345/395 SERIES CARD EDGE CONNECTOR |
|------------------------------------|
| PART NUMBER: 345-050-555-207       |