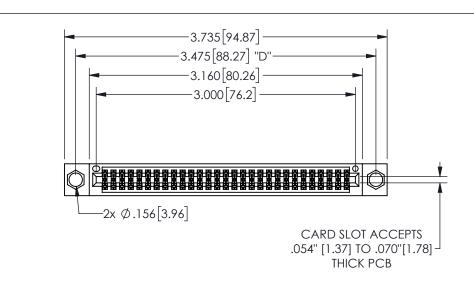

## .240[6.1] .600[15.24] .250[6.35] .100[2.54]

<u>Contact Dimensions:</u> 500-Wire Hole .050x.025(1.27x0.64) - Tail LG=.260(6.60) .100 (2.54) Contact Spacing x .200 (5.08) Row Spacing

| 345/395 SERIES CARD EDGE CONNECTOR |
|------------------------------------|
| PART NUMBER: 345-058-500-504       |