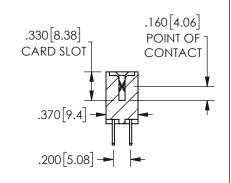

SECTION A-A

ISSUE NUMBER ORIGINAL

1

**Contact Code 558** 

Contact Code 559

**Contact Code 560** 

INSULATOR MATERIAL: THERMOPLASTIC POLYESTER, UL 94V-0 DAP MATERIAL AVAILABLE UPON REQUEST

CONTACT MATERIAL; COPPER ALLOY

CONTACT PLATING: GOLD ON THE MATING AREA, TIN PLATING ON THE CONTACT TAILS, NICKEL UNDERPLATE