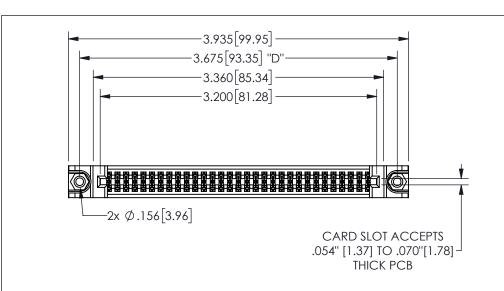

345/395 SERIES CARD EDGE CONNECTOR PART NUMBER: 345-062-521-288

YOUR CONNECTION TO QUALITY & SERVICE

**EDAC INC** TORONTO, ONTARIO CANADA

THESE DRAWINGS AND SPECIFICATIONS ARE THE PROPERTY OF EDAC INC.,AND SHALL NOT BE REPRODUCED, OR COPIED OR USED AS THE BASIS FOR THE MANUFACTURE OR SALE OF APPARATUS WITHOUT WRITTEN PERMISSION.

| ACAD REFERENCE NO. |              | 345-ENG-MASTER |           |
|--------------------|--------------|----------------|-----------|
| DRAWN:             | R.STA.MONICA | DATEMA         | Y.16/2017 |
| CHECKED:           |              | DATE:          |           |
| SCALE:             | NTS          | SHEET          | OF 2      |
| DRAWING            | G NUMBER     |                | ISSUE     |
| 345-FNG-MASTER     |              |                | 1         |