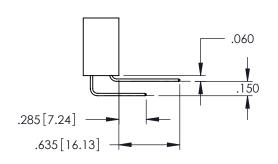

## Contact Code 559

## **Contact Code 560**

INSULATOR MATERIAL: THERMOPLASTIC POLYESTER, UL 94V-0 DAP MATERIAL AVAILABLE UPON REQUEST

CONTACT MATERIAL; COPPER ALLOY CONTACT PLATING: GOLD ON THE MATING AREA, TIN PLATING ON THE CONTACT TAILS, NICKEL UNDERPLATE

## 345/395 SERIES CARD EDGE CONNECTOR CONTACT CODE 555,556,558,559,560 DIMENSIONS

YOUR CONNECTION TO QUALITY & SERVICE

|   | ACAD REFERENCE NO. 345-ENG-MASTER |                  |  |  |
|---|-----------------------------------|------------------|--|--|
|   | DRAWN: R.STA.MONICA               | DATE:MAY.16/2017 |  |  |
|   | CHECKED:                          | DATE:            |  |  |
|   | SCALE: 1:1                        | SHEET 2 OF 2     |  |  |
| D | DRAWING NUMBER                    | ISSUE            |  |  |