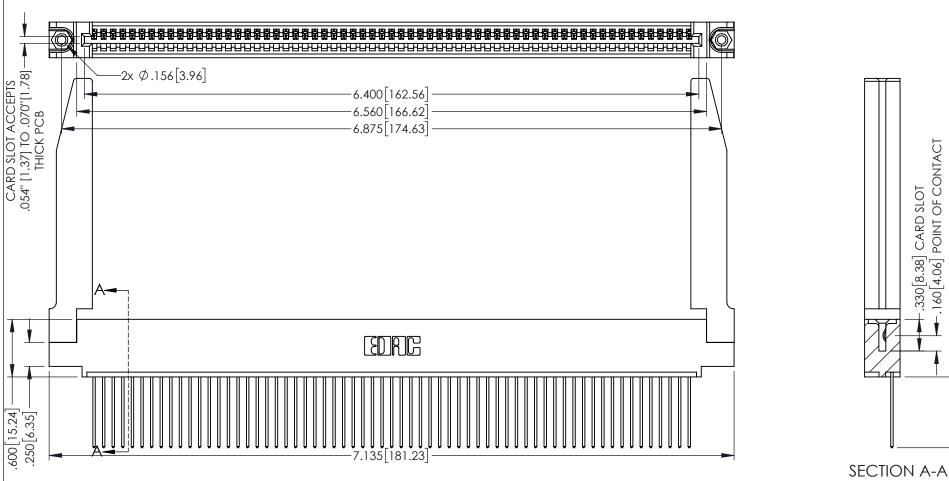

SUE NUMBER

ORIGINAL

1

INSULATOR MATERIAL: THERMOPLASTIC PBT BLACK, UL 94V-0

CONTACT MATERIAL; COPPER TIN ALLOY

CONTACT PLATING: GOLD ON THE MATING AREA, TIN PLATING ON THE CONTACT TAILS, NICKEL UNDERPLATE

345/395 SERIES CARD EDGE CONNECTOR PART NUMBER: 345-063-541-478

TORONTO, ONTARIO CANADA

YOUR CONNECTION TO QUALITY & SERVICE

| THESE DRAWINGS AND SPECIFICATIONS |
|-----------------------------------|
| ARE THE PROPERTY OF EDAC INC.,AND |
| SHALL NOT BE REPRODUCED,OR COPIED |
| OR USED AS THE BASIS FOR THE      |
| MANUFACTURE OR SALE OF APPARATUS  |
| WITHOUT WRITTEN PERMISSION.       |

| 0_0                               |                  |  |  |
|-----------------------------------|------------------|--|--|
| ACAD REFERENCE NO. 345-ENG-MASTER |                  |  |  |
| DRAWN: R.STA.MONICA               | DATE:MAY.16/2017 |  |  |
| CHECKED:                          | DATE:            |  |  |
| SCALE: 1:1                        | SHEET 1 OF 2     |  |  |
| DRAWING NUMBER                    | ISSUE            |  |  |

RAWING NUMBER ISS 345-ENG-MASTER I