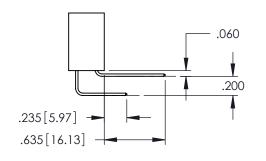

## Contact Code 559

## **Contact Code 560**

INSULATOR MATERIAL: THERMOPLASTIC POLYESTER, UL 94V-0 DAP MATERIAL AVAILABLE UPON REQUEST

CONTACT MATERIAL; COPPER ALLOY CONTACT PLATING: GOLD ON THE MATING AREA, TIN PLATING ON THE CONTACT TAILS, NICKEL UNDERPLATE

## 345/395 SERIES CARD EDGE CONNECTOR CONTACT CODE 555,556,558,559,560 DIMENSIONS

YOUR CONNECTION TO QUALITY & SERVICE

|   | ACAD REFERENCE NO. 345-ENG-MASTER |                  |  |  |
|---|-----------------------------------|------------------|--|--|
|   | DRAWN: R.STA.MONICA               | DATE:MAY.16/2017 |  |  |
|   | CHECKED:                          | DATE:            |  |  |
|   | SCALE: 1:1                        | SHEET 2 OF 2     |  |  |
| D | DRAWING NUMBER                    | ISSUE            |  |  |