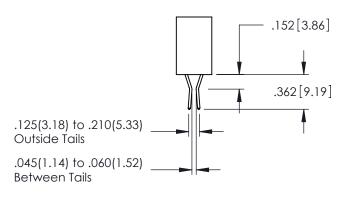

## **Contact Code 558**

## **Contact Code 560**

INSULATOR MATERIAL: THERMOPLASTIC POLYESTER, UL 94V-0 DAP MATERIAL AVAILABLE UPON REQUEST

CONTACT MATERIAL; COPPER ALLOY CONTACT PLATING: GOLD ON THE MATING AREA, TIN PLATING ON THE CONTACT TAILS, NICKEL UNDERPLATE

## 345/395 SERIES CARD EDGE CONNECTOR CONTACT CODE 555,556,558,559,560 DIMENSIONS

YOUR CONNECTION TO QUALITY & SERVICE

|   | ACAD REFERENCE NO. 345-ENG-MASTER |                  |  |  |
|---|-----------------------------------|------------------|--|--|
|   | DRAWN: R.STA.MONICA               | DATE:MAY.16/2017 |  |  |
|   | CHECKED:                          | DATE:            |  |  |
|   | SCALE: 1:1                        | SHEET 2 OF 2     |  |  |
| D | DRAWING NUMBER                    | ISSUE            |  |  |