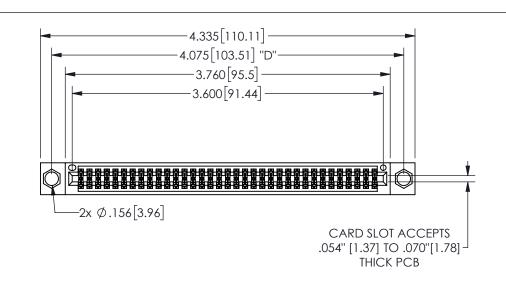

345/395 SERIES CARD EDGE CONNECTOR PART NUMBER: 345-070-541-504

YOUR CONNECTION TO QUALITY & SERVICE

**EDAC INC** TORONTO, ONTARIO CANADA

THESE DRAWINGS AND SPECIFICATIONS ARE THE PROPERTY OF EDAC INC.,AND SHALL NOT BE REPRODUCED, OR COPIED OR USED AS THE BASIS FOR THE MANUFACTURE OR SALE OF APPARATUS WITHOUT WRITTEN PERMISSION.

| ACAD RE             | FERENCE NO. | 345-ENG-MASTER  |       |
|---------------------|-------------|-----------------|-------|
| DRAWN: R.STA.MONICA |             | DATEMAY.16/2017 |       |
| CHECKED:            |             | DATE:           |       |
| SCALE:              | NTS         | SHEET           | OF 2  |
| DRAWING             | NUMBER      |                 | ISSUE |
| 345-ENG-MASTER      |             |                 | 1     |