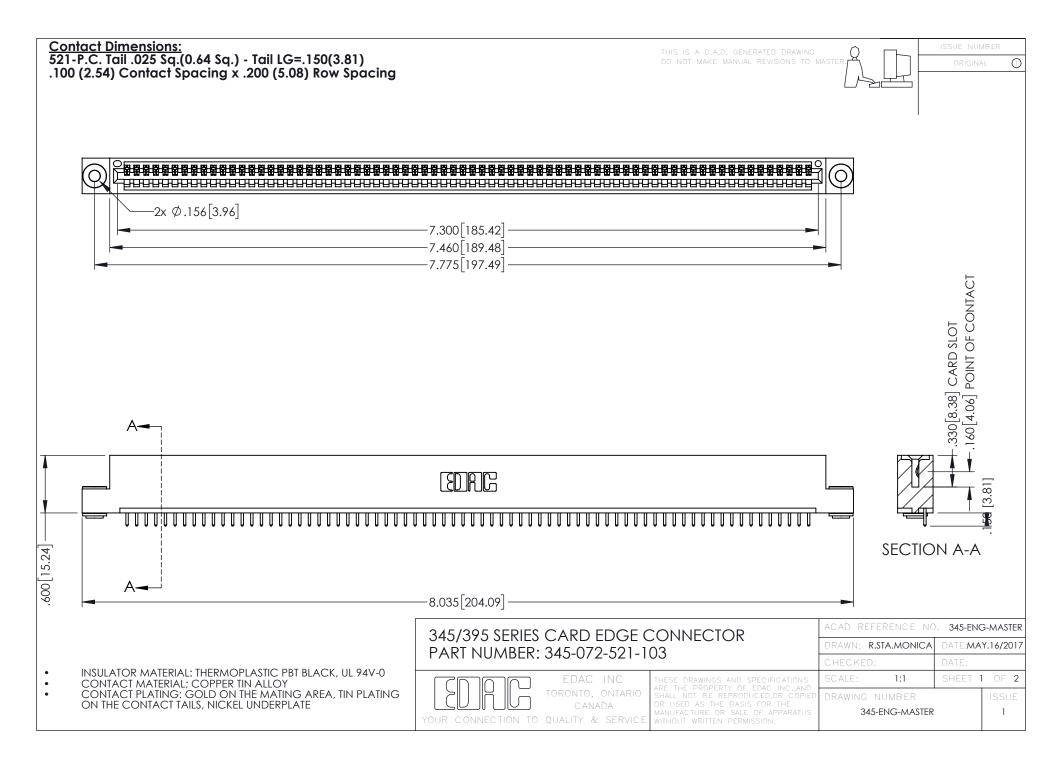

**Contact Code 558** 

Contact Code 559

**Contact Code 560** 

INSULATOR MATERIAL: THERMOPLASTIC POLYESTER, UL 94V-0

DAP MATERIAL AVAILABLE UPON REQUEST

CONTACT MATERIAL; COPPER ALLOY CONTACT PLATING: GOLD ON THE MATING AREA, TIN PLATING ON THE CONTACT TAILS, NICKEL UNDERPLATE

345/395 SERIES CARD EDGE CONNECTOR CONTACT CODE 555,556,558,559,560 DIMENSIONS

YOUR CONNECTION TO QUALITY & SERVICE

|    | ACAD REFERENCE NO. 345-ENG-MASTE |                  |
|----|----------------------------------|------------------|
| S  | DRAWN: R.STA.MONICA              | DATE:MAY.16/2017 |
|    | CHECKED:                         | DATE:            |
| ,  | SCALE: 1:1                       | SHEET 2 OF 2     |
| ED | DRAWING NUMBER                   | ISSUE            |