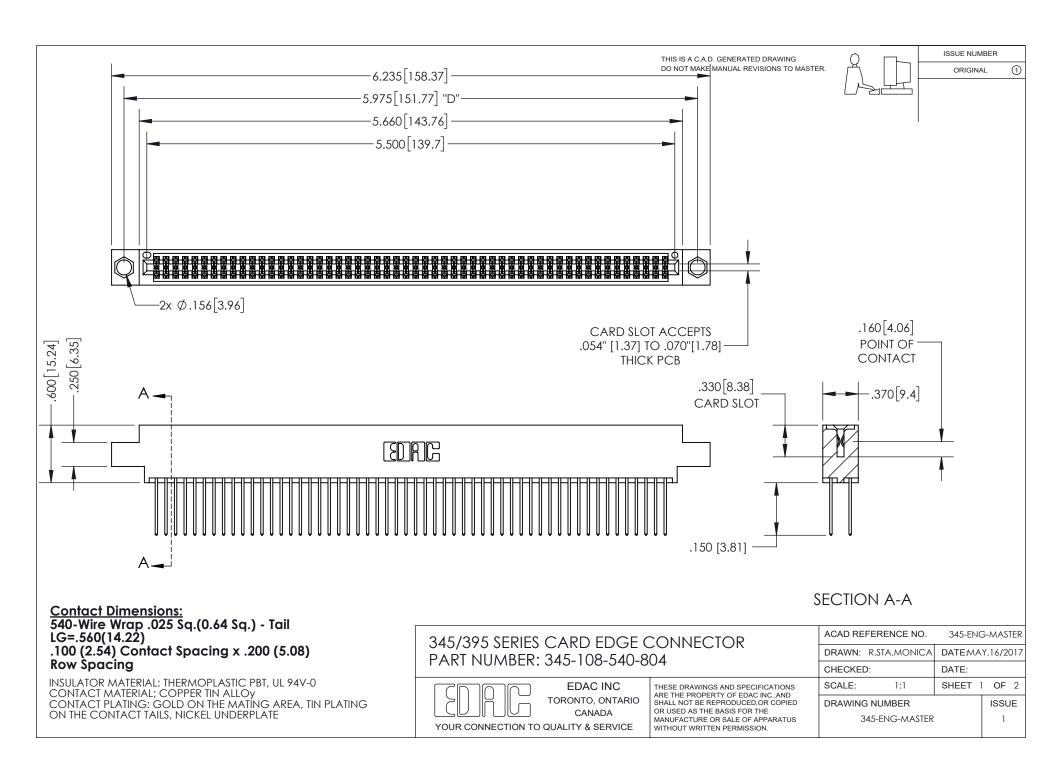

ISSUE NUMBER ORIGINAL

1

**Contact Code 558** 

**Contact Code 559** 

Contact Code 560

- INSULATOR MATERIAL: THERMOPLASTIC POLYESTER, UL 94V-0
- DAP MATERIAL AVAILABLE UPON REQUEST
- CONTACT MATERIAL; COPPER ALLOY

CONTACT PLATING: GOLD ON THE MATING AREA, TIN PLATING ON THE CONTACT TAILS, NICKEL UNDERPLATE

\*FOR ALL OTHER SPECIFICATIONS REFER TO SHEET 3\*