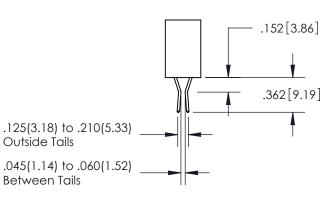

ORIGINAL 1

ISSUE NUMBER

**Contact Code 558** 

**Contact Code 559** 

Contact Code 560

- INSULATOR MATERIAL: THERMOPLASTIC POLYESTER, UL 94V-0
- DAP MATERIAL AVAILABLE UPON REQUEST
- CONTACT MATERIAL; COPPER ALLOY

CONTACT PLATING: GOLD ON THE MATING AREA, TIN PLATING ON THE CONTACT TAILS, NICKEL UNDERPLATE

\*FOR ALL OTHER SPECIFICATIONS REFER TO SHEET 3\*