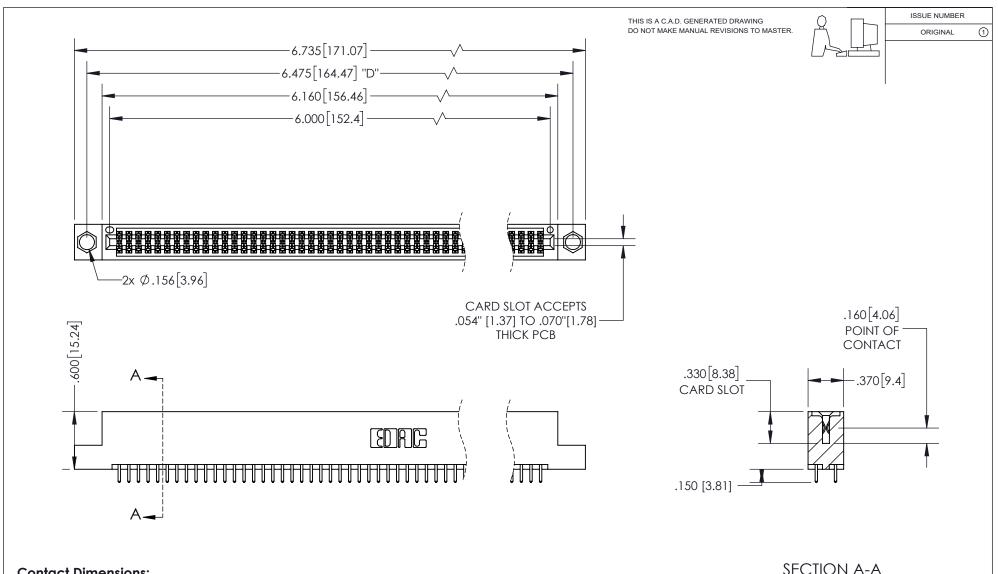

<u>Contact Dimensions:</u> 521-P.C. Tail .025 Sq.(0.64 Sq.) - Tail LG=.150(3.81) .100 (2.54) Contact Spacing x .200 (5.08) Row Spacing

INSULATOR MATERIAL: THERMOPLASTIC PBT, UL 94V-0 CONTACT MATERIAL; COPPER TIN ALLOY CONTACT PLATING: GOLD ON THE MATING AREA, TIN PLATING ON THE CONTACT TAILS, NICKEL UNDERPLATE

## 345/395 SERIES CARD EDGE CONNECTOR PART NUMBER: 345-118-521-204

YOUR CONNECTION TO QUALITY & SERVICE

**EDAC INC** TORONTO, ONTARIO CANADA

THESE DRAWINGS AND SPECIFICATIONS ARE THE PROPERTY OF EDAC INC., AND SHALL NOT BE REPRODUCED, OR COPIED OR USED AS THE BASIS FOR THE MANUFACTURE OR SALE OF APPARATUS WITHOUT WRITTEN PERMISSION.

| ACAD REFERENCE NO.  | 345-ENG-MASTER   |
|---------------------|------------------|
| DRAWN: R.STA.MONICA | DATE:MAY.16/2017 |
| CHECKED:            | DATE:            |
| SCALE: 1:1          | SHEET 1 OF 2     |
| DRAWING NUMBER      | ISSUE            |
| 345-ENG-MASTER      | R 1              |