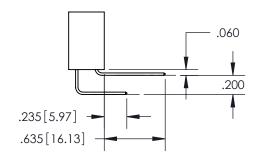

ORIGINAL 1

ISSUE NUMBER

**Contact Code 558** 

**Contact Code 559** 

Contact Code 560

- INSULATOR MATERIAL: THERMOPLASTIC POLYESTER, UL 94V-0
- DAP MATERIAL AVAILABLE UPON REQUEST
- CONTACT MATERIAL; COPPER ALLOY

CONTACT PLATING: GOLD ON THE MATING AREA, TIN PLATING ON THE CONTACT TAILS, NICKEL UNDERPLATE

\*FOR ALL OTHER SPECIFICATIONS REFER TO SHEET 3\*

## 345/395 SERIES CARD EDGE CONNECTOR CONTACT CODE 555,556,558,559,560 DIMENSIONS

YOUR CONNECTION TO QUALITY & SERVICE

**EDAC INC** TORONTO, ONTARIO CANADA

THESE DRAWINGS AND SPECIFICATIONS ARE THE PROPERTY OF EDAC INC.,AND SHALL NOT BE REPRODUCED, OR COPIED OR USED AS THE BASIS FOR THE MANUFACTURE OR SALE OF APPARATUS WITHOUT WRITTEN PERMISSION.

| ACAD REFERENCE NO.  | 345-ENG-MASTER   |
|---------------------|------------------|
| DRAWN: R.STA.MONICA | DATE:MAY.16/2017 |
| CHECKED:            | DATE:            |
| SCALE: 1:1          | SHEET 2 OF 2     |
| DRAWING NUMBER      | ISSUE            |
| 345-ENG-MASTER      | 1                |