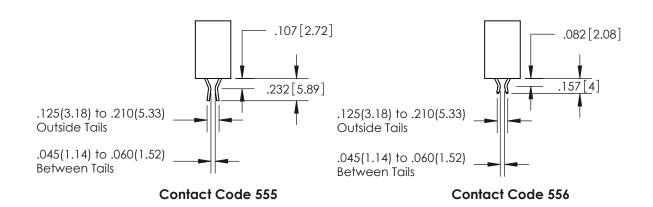

ORIGINAL 1

ISSUE NUMBER

**Contact Code 558** 

**Contact Code 559** 

Contact Code 560

- INSULATOR MATERIAL: THERMOPLASTIC POLYESTER, UL 94V-0
- DAP MATERIAL AVAILABLE UPON REQUEST
- CONTACT MATERIAL; COPPER ALLOY

CONTACT PLATING: GOLD ON THE MATING AREA, TIN PLATING ON THE CONTACT TAILS, NICKEL UNDERPLATE

\*FOR ALL OTHER SPECIFICATIONS REFER TO SHEET 3\*

## 345/395 SERIES CARD EDGE CONNECTOR CONTACT CODE 555,556,558,559,560 DIMENSIONS

YOUR CONNECTION TO QUALITY & SERVICE

**EDAC INC** TORONTO, ONTARIO CANADA

THESE DRAWINGS AND SPECIFICATIONS ARE THE PROPERTY OF EDAC INC.,AND SHALL NOT BE REPRODUCED, OR COPIED OR USED AS THE BASIS FOR THE MANUFACTURE OR SALE OF APPARATUS WITHOUT WRITTEN PERMISSION.

| ACAD REFERENCE NO.  | 345-ENG-MASTER   |
|---------------------|------------------|
| DRAWN: R.STA.MONICA | DATE:MAY.16/2017 |
| CHECKED:            | DATE:            |
| SCALE: 1:1          | SHEET 2 OF 2     |
| DRAWING NUMBER      | ISSUE            |
| 345-ENG-MASTER      | 1                |