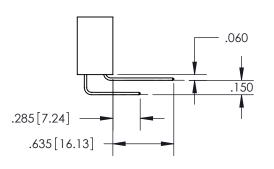

<u>Contact Dimensions:</u> 521-P.C. Tail .025 Sq.(0.64 Sq.) - Tail LG=.150(3.81) .100 (2.54) Contact Spacing x .200 (5.08) Row Spacing

INSULATOR MATERIAL: THERMOPLASTIC PBT, UL 94V-0 CONTACT MATERIAL; COPPER TIN ALLOY CONTACT PLATING: GOLD ON THE MATING AREA, TIN PLATING ON THE CONTACT TAILS, NICKEL UNDERPLATE