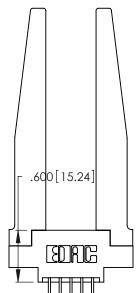

Contact Dimensions:
559-90 Degree Bend (Code 541 Contacts)
See Sheet 2 for Contact Code 555, 556, 558, 559, 560 Dimensions

ISSUE NUMBER ORIGINAL 1

346/396 SERIES CARD EDGE CONNECTOR PART NUMBER: 346-010-559-878