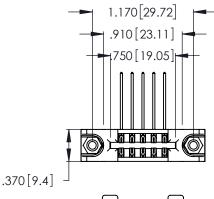

Contact Dimensions:
559-90 Degree Bend (Code 541 Contacts)
See Sheet 2 for Contact Code 555, 556, 558, 559, 560 Dimensions

ISSUE NUMBER ORIGINAL 1

346/396 SERIES CARD EDGE CONNECTOR PART NUMBER: 346-010-559-878

INSULATOR MATERIAL: THERMOPLASTIC POLYESTER, UL 94V-0 CONTACT MATERIAL; COPPER, NICKEL, TIN\_ALLOY CA-725

CONTACT PLATING: GOLD ON THE MATING AREA, TIN-LEAD ON THE CONTACT TAILS, NICKEL UNDERPLATE

Card Slot Accepts .054 [1.37] to .070 [1.78] Thick P.C. Board

.330 [8.38] Card Slot .160 [4.07] Point of Contact

THIS IS A C.A.D. GENERATED DRAWING DO NOT MAKE MANUAL REVISIONS TO MASTER.

Contact Code 556

ISSUE NUMBER

ORIGINAL

1

**Contact Code 555** 

INSULATOR MATERIAL: THERMOPLASTIC POLYESTER, UL 94V-0 CONTACT MATERIAL; COPPER, NICKEL, TIN ALLOY CA-725 CONTACT PLATING: GOLD ON THE MATING AREA, TIN-LEAD ON THE CONTACT TAILS, NICKEL UNDERPLATE