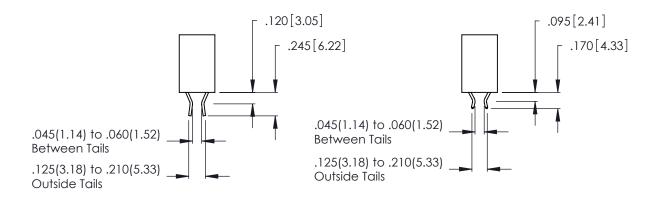

.330 [8.38] Card Slot .160 [4.07] Point of Contact

THIS IS A C.A.D. GENERATED DRAWING DO NOT MAKE MANUAL REVISIONS TO MASTER.

Contact Code 556

ISSUE NUMBER

ORIGINAL

1

**Contact Code 555** 

INSULATOR MATERIAL: THERMOPLASTIC POLYESTER, UL 94V-0 CONTACT MATERIAL; COPPER, NICKEL, TIN ALLOY CA-725 CONTACT PLATING: GOLD ON THE MATING AREA, TIN-LEAD ON THE CONTACT TAILS, NICKEL UNDERPLATE