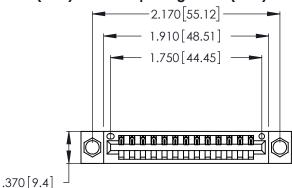

<u>Contact Dimensions:</u>
522-P.C. Tail .025 Sq. (0.64 Sq.) - Tail LG. = .440 (11.18)
.125 (3.18) Contact Spacing x .250 (6.35) Row Spacing

- INSULATOR MATERIAL: THERMOPLASTIC POLYESTER, UL 94V-0 CONTACT MATERIAL; COPPER, NICKEL, TIN\_ALLOY CA-725
- CONTACT PLATING: GOLD ON THE MATING AREA, TIN-LEAD ON THE CONTACT TAILS, NICKEL UNDERPLATE

THIS IS A C.A.D. GENERATED DRAWING DO NOT MAKE MANUAL REVISIONS TO MASTER.

346/396 SERIES CARD EDGE CONNECTOR PART NUMBER: 346-013-522-104

**EDAC INC** TORONTO, ONTARIO CANADA

THESE DRAWINGS AND SPECIFICATIONS ARE THE PROPERTY OF EDAC INC., AND SHALL NOT BE REPRODUCED, OR COPIED OR USED AS THE BASIS FOR THE MANUFACTURE OR SALE OF APPARATUS WITHOUT WRITTEN PERMISSION.