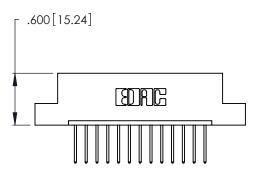

THIS IS A C.A.D. GENERATED DRAWING DO NOT MAKE MANUAL REVISIONS TO MASTER.

346/396 SERIES CARD EDGE CONNECTOR PART NUMBER: 346-013-522-104

**EDAC INC** TORONTO, ONTARIO CANADA

THESE DRAWINGS AND SPECIFICATIONS ARE THE PROPERTY OF EDAC INC., AND SHALL NOT BE REPRODUCED, OR COPIED OR USED AS THE BASIS FOR THE MANUFACTURE OR SALE OF APPARATUS WITHOUT WRITTEN PERMISSION.