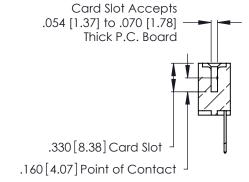

THIS IS A C.A.D. GENERATED DRAWING DO NOT MAKE MANUAL REVISIONS TO MASTER.

ISSUE NUMBER

ORIGINAL

1

**Contact Code 555** 

Contact Code 556

**Contact Code 558** 

**Contact Code 559** 

Contact Code 560

INSULATOR MATERIAL: THERMOPLASTIC POLYESTER, UL 94V-0 CONTACT MATERIAL; COPPER, NICKEL, TIN ALLOY CA-725 CONTACT PLATING: GOLD ON THE MATING AREA, TIN-LEAD

ON THE CONTACT TAILS, NICKEL UNDERPLATE