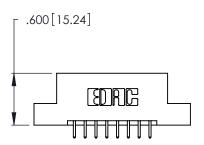

THIS IS A C.A.D. GENERATED DRAWING DO NOT MAKE MANUAL REVISIONS TO MASTER.

1

| 346/396 SERIES CARD EDGE CONNECTOR |
|------------------------------------|
| PART NUMBER: 346-016-521-208       |

**EDAC INC** TORONTO, ONTARIO CANADA