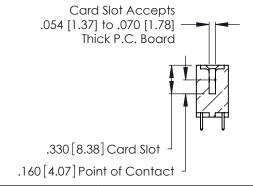

Contact Code 560

INSULATOR MATERIAL: THERMOPLASTIC POLYESTER, UL 94V-0 CONTACT MATERIAL; COPPER, NICKEL, TIN ALLOY CA-725 CONTACT PLATING: GOLD ON THE MATING AREA, TIN-LEAD

ON THE CONTACT TAILS, NICKEL UNDERPLATE

346/396 SERIES CARD EDGE CONNECTOR CONTACT CODE 555,556,558,559,560 DIMENSIONS

YOUR CONNECTION TO QUALITY & SERVICE

**EDAC INC** TORONTO, ONTARIO CANADA

THESE DRAWINGS AND SPECIFICATIONS ARE THE PROPERTY OF EDAC INC.,AND SHALL NOT BE REPRODUCED, OR COPIED OR USED AS THE BASIS FOR THE MANUFACTURE OR SALE OF APPARATUS WITHOUT WRITTEN PERMISSION.