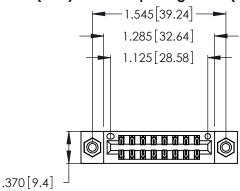

Contact Dimensions: 521-P.C. Tail .025 Sq. (0.64 Sq.) - Tail LG. =.150 (3.81) .125 (3.18) Contact Spacing x .250 (6.35) Row Spacing

- INSULATOR MATERIAL: THERMOPLASTIC POLYESTER, UL 94V-0 CONTACT MATERIAL; COPPER, NICKEL, TIN\_ALLOY CA-725
- CONTACT PLATING: GOLD ON THE MATING AREA, TIN-LEAD ON THE CONTACT TAILS, NICKEL UNDERPLATE

THIS IS A C.A.D. GENERATED DRAWING DO NOT MAKE MANUAL REVISIONS TO MASTER.

1

| 346/396 SERIES CARD EDGE CONNECTOR |
|------------------------------------|
| PART NUMBER: 346-016-521-208       |

**EDAC INC** TORONTO, ONTARIO CANADA