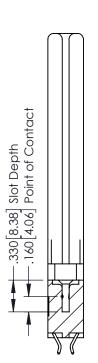

NSULATOR MATERIAL: THERMOPLASTIC POLYESTER, UL 94V-0 CONTACT MATERIAL; COPPER, NICKEL, TIN ALLOY CA-725 CONTACT PLATING: GOLD ON THE MATING AREA, TIN-LEAD ON THE CONTACT TAILS, NICKEL UNDERPLATE

346/396 SERIES CARD EDGE CONNECTOR PART NUMBER: 346-018-556-858

YOUR CONNECTION TO QUALITY & SERVICE

**EDAC INC** TORONTO, ONTARIO CANADA

THESE DRAWINGS AND SPECIFICATIONS ARE THE PROPERTY OF EDAC INC.,AND SHALL NOT BE REPRODUCED, OR COPIED OR USED AS THE BASIS FOR THE MANUFACTURE OR SALE OF APPARATUS WITHOUT WRITTEN PERMISSION.

| ACAD REFERENCE NO. | 346-ENG-MASTER   |
|--------------------|------------------|
| DRAWN: J.LEE       | DATE: APR. 22/09 |
| CHECKED:           | DATE:            |
| SCALE: 1:1         | SHEET 1 OF 2     |
| DRAWING NUMBER     | ISSUE            |

346-ENG-MASTER



**SECTION A-A** 



ISSUE NUMBER ORIGINAL 1



## **Contact Code 555**

## **Contact Code 556**



INSULATOR MATERIAL: THERMOPLASTIC POLYESTER, UL 94V-0 CONTACT MATERIAL; COPPER, NICKEL, TIN ALLOY CA-725 CONTACT PLATING: GOLD ON THE MATING AREA, TIN-LEAD

ON THE CONTACT TAILS, NICKEL UNDERPLATE

## 346/396 SERIES CARD EDGE CONNECTOR CONTACT CODE 555,556,558,559,560 DIMENSIONS

YOUR CONNECTION TO QUALITY & SERVICE

**EDAC INC** TORONTO, ONTARIO CANADA

THESE DRAWINGS AND SPECIFICATIONS ARE THE PROPERTY OF EDAC INC.,AND SHALL NOT BE REPRODUCED, OR COPIED OR USED AS THE BASIS FOR THE MANUFACTURE OR SALE OF APPARATUS WITHOUT WRITTEN PERMISSION.

|   | ACAD REFERENCE NO. | 346-ENG-MASTER   |
|---|--------------------|------------------|
|   | DRAWN: J.LEE       | DATE: APR. 22/09 |
| • | CHEC