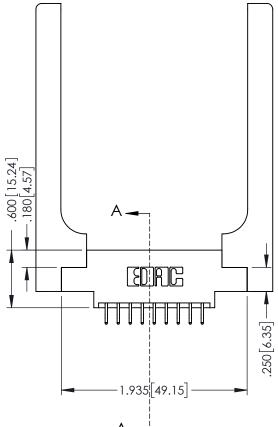

## 346/396 SERIES CARD EDGE CONNECTOR CONTACT CODE 555,556,558,559,560 DIMENSIONS

YOUR CONNECTION TO QUALITY & SERVICE

**EDAC INC** TORONTO, ONTARIO CANADA

THESE DRAWINGS AND SPECIFICATIONS ARE THE PROPERTY OF EDAC INC.,AND SHALL NOT BE REPRODUCED, OR COPIED OR USED AS THE BASIS FOR THE MANUFACTURE OR SALE OF APPARATUS WITHOUT WRITTEN PERMISSION.

## **Contact Code 555**

## **Contact Code 556**

INSULATOR MATERIAL: THERMOPLASTIC POLYESTER, UL 94V-0 CONTACT MATERIAL; COPPER, NICKEL, TIN ALLOY CA-725 CONTACT PLATING: GOLD ON THE MATING AREA, TIN-LEAD

ON THE CONTACT TAILS, NICKEL UNDERPLATE