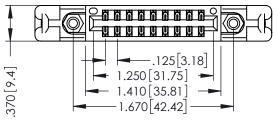

346/396 SERIES CARD EDGE CONNECTOR PART NUMBER: 346-018-556-858

YOUR CONNECTION TO QUALITY & SERVICE

**EDAC INC** TORONTO, ONTARIO CANADA

THESE DRAWINGS AND SPECIFICATIONS ARE THE PROPERTY OF EDAC INC.,AND SHALL NOT BE REPRODUCED, OR COPIED OR USED AS THE BASIS FOR THE MANUFACTURE OR SALE OF APPARATUS WITHOUT WRITTEN PERMISSION.

THIS IS A C.A.D. GENERATED DRAWING DO NOT MAKE MANUAL REVISIONS TO MASTER.

ISSUE NUMBER

ORIGINAL

1

INSULATOR MATERIAL: THERMOPLASTIC POLYESTER, UL 94V-0 CONTACT MATERIAL; COPPER, NICKEL, TIN ALLOY CA-725 CONTACT PLATING: GOLD ON THE MATING AREA, TIN-LEAD ON THE CONTACT TAILS, NICKEL UNDERPLATE